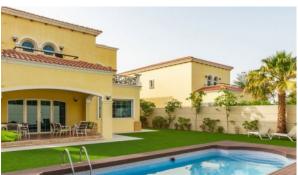

# VILLA 5 BEDROOMS IN SIGNATURE VILLAS, PALM JUMEIRAH (25211)

AED 48 000 000

## **PARAMETERS**

City Dubai
Type Villa
Development SIGNATURE VILLAS
Living space 650 m²
To sea 10 m
Completion date II quarter, 2016





#### PROPERTY FEATURES

### **LOCATION**

Direct access to the beach
 First sea line
 Sea view
 Panoramic view

### **FEATURES**

Panoramic windows
 Balcony
 Terrace
 TV

Internet
 Satellite television
 Dressing room
 Built-in closet

Hot tub
 Standard finish
 Utility room

#### **INDOOR FACILITIES**

Sauna
 Fitness room
 Garage
 Covered parking

### **OUTDOOR FEATURES**

CCTV
 Security
 Landscaped garden
 Private beach

Garden
 Swimming pool
 Shop

# PHOTO GALLERY