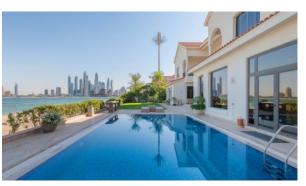

# VILLA 6 BEDROOMS IN SIGNATURE VILLAS, PALM JUMEIRAH (25210)

AED 92 000 000

## **PARAMETERS**

City Dubai
Type Villa
Development SIGNATURE VILLAS
Living space 836 m²
To sea 10 m
Completion date II quarter, 2016





#### PROPERTY FEATURES

### **LOCATION**

Direct access to the beach
 First sea line
 Sea view
 Panoramic view

### **FEATURES**

Panoramic windows
 Balcony
 Terrace
 TV

Internet
 Satellite television
 Dressing room
 Built-in closet

Hot tub
 Standard finish
 Utility room

#### **INDOOR FACILITIES**

Sauna
 Fitness room
 Garage
 Covered parking

### **OUTDOOR FEATURES**

CCTV
 Security
 Landscaped garden
 Private beach

Garden
 Swimming pool
 Shop

# PHOTO GALLERY