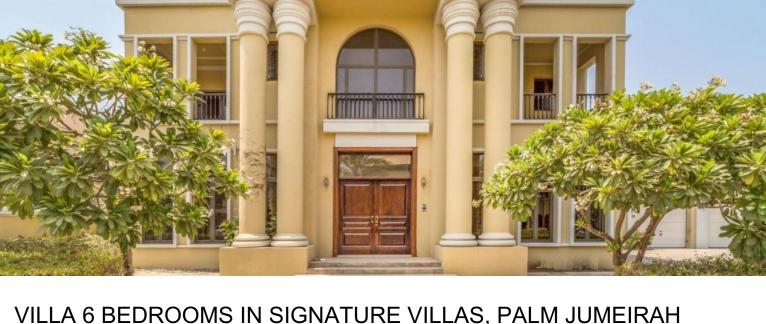

# VILLA 6 BEDROOMS IN SIGNATURE VILLAS, PALM JUMEIRAH (25210)

AED 92 000 000

## **PARAMETERS**

City Dubai
Type Villa
Development SIGNATURE VILLAS
Living space 836 m²
To sea 10 m
Completion date II quarter, 2016





#### PROPERTY FEATURES

### **LOCATION**

Direct access to the beach
 First sea line
 Sea view
 Panoramic view

### **FEATURES**

Panoramic windows
 Balcony
 Terrace
 TV

Internet
 Satellite television
 Dressing room
 Built-in closet

Hot tub
 Standard finish
 Utility room

#### **INDOOR FACILITIES**

Sauna
 Fitness room
 Garage
 Covered parking

### **OUTDOOR FEATURES**

CCTV
 Security
 Landscaped garden
 Private beach

Garden
 Swimming pool
 Shop

# PHOTO GALLERY