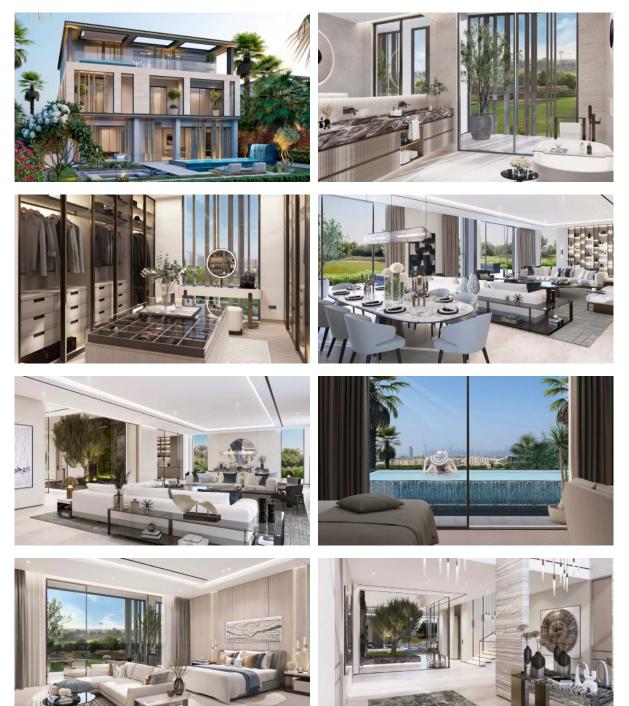

| • | Cinema                    |
| ۰                | Mini club                 | • | Recreation area       | • | Fitness room                     | • | Elevator                  |
| OUTDOOR FEATURES |                           |   |                       |   |                                  |   |                           |
| ۰                | Landscaped garden         | • | Landscaped green area | • | Social and commercial facilities | • | Pets allowed              |
| ۰                | Car park                  | • | Garden                | ٠ | Footpaths                        | • | Well-developed facilities |
| •                | Swimming pool             | • | Common area with pool |   |                                  |   |                           |



## PHOTO GALLERY