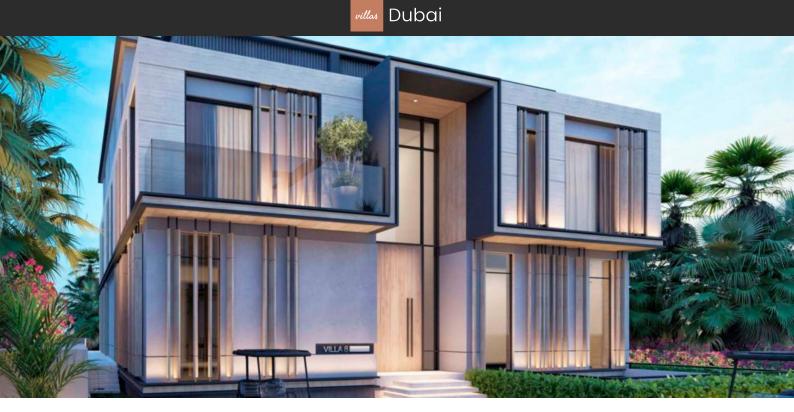

# VILLA 6 BEDROOMS IN SIGNATURE MANSIONS, JUMEIRAH GOLF ESTATES (27770) AED 36 700 000

### PARAMETERS

| City        |
|-------------|
| Туре        |
| Development |

Living space To sea To city center Completion date Dubai Villa SIGNATURE MANSIONS 1495 m<sup>2</sup> 13600 m 24100 m Il quarter, 2025

## LOCATION

| •                | Close to shopping malls   | • | Close to schools      | • | Prestigious district             | • | Near the golf course      |
|------------------|---------------------------|---|-----------------------|---|----------------------------------|---|---------------------------|
| ٠                | Great location            | • | Beautiful view        |   |                                  |   |                           |
| FE               | ATURES                    |   |                       |   |                                  |   |                           |
| •                | Panoramic windows         | • | Panoramic glazing     | • | Balcony                          | • | Terrace                   |
| ٠                | Finished                  | • | Good quality          | ٠ | Luxury real estate               | • | Premium class             |
| ۰                | New project               | • | Low-rise buildings    | • | Tap water                        | • | Electricity               |
| •                | Driveway to the land plot |   |                       |   |                                  |   |                           |
| IN               | DOOR FACILITIES           |   |                       |   |                                  |   |                           |
| •                | Child-friendly            | • | Storage room          | • | Staff room                       | • | Cinema                    |
| ۰                | Mini club                 | • | Recreation area       | • | Fitness room                     | • | Elevator                  |
| OUTDOOR FEATURES |                           |   |                       |   |                                  |   |                           |
| ۰                | Landscaped garden         | • | Landscaped green area | • | Social and commercial facilities | • | Pets allowed              |
| ۰                | Car park                  | • | Garden                | ٠ | Footpaths                        | • | Well-developed facilities |
| •                | Swimming pool             | • | Common area with pool |   |                                  |   |                           |