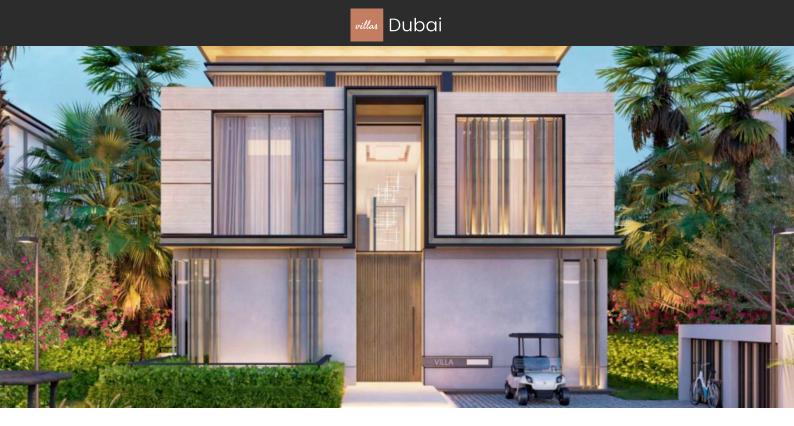

# VILLA 6 BEDROOMS IN SIGNATURE MANSIONS, JUMEIRAH GOLF ESTATES (27769) AED 22 500 000

#### PARAMETERS

City Type Development

Living space To sea To city center Completion date Dubai Villa SIGNATURE MANSIONS 1117 m<sup>2</sup> 13600 m 24100 m Il quarter, 2025

## LOCATION

| •                 | Close to shopping malls   | • | Close to schools      | • | Prestigious district             | • | Near the golf course      |
|-------------------|---------------------------|---|-----------------------|---|----------------------------------|---|---------------------------|
| ٠                 | Great location            | • | Beautiful view        |   |                                  |   |                           |
| FE                | ATURES                    |   |                       |   |                                  |   |                           |
| •                 | Panoramic windows         | • | Panoramic glazing     | • | Balcony                          | • | Terrace                   |
| ٠                 | Finished                  | • | Good quality          | ٠ | Luxury real estate               | • | Premium class             |
| ۰                 | New project               | • | Low-rise buildings    | • | Tap water                        | • | Electricity               |
| •                 | Driveway to the land plot |   |                       |   |                                  |   |                           |
| INDOOR FACILITIES |                           |   |                       |   |                                  |   |                           |
| •                 | Child-friendly            | • | Storage room          | • | Staff room                       | • | Cinema                    |
| ۰                 | Mini club                 | • | Recreation area       | • | Fitness room                     | • | Elevator                  |
| OUTDOOR FEATURES  |                           |   |                       |   |                                  |   |                           |
| ۰                 | Landscaped garden         | • | Landscaped green area | • | Social and commercial facilities | • | Pets allowed              |
| ۰                 | Car park                  | • | Garden                | ٠ | Footpaths                        | • | Well-developed facilities |
| •                 | Swimming pool             | • | Common area with pool |   |                                  |   |                           |