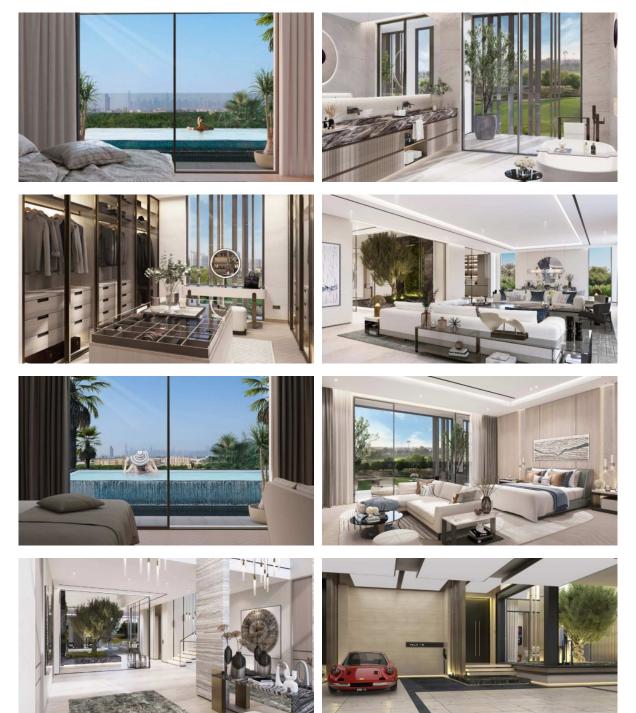

|
| ۰                 | Mini club                 | • | Recreation area       | • | Fitness room                     | • | Elevator                  |
| OUTDOOR FEATURES  |                           |   |                       |   |                                  |   |                           |
| ۰                 | Landscaped garden         | • | Landscaped green area | • | Social and commercial facilities | • | Pets allowed              |
| ۰                 | Car park                  | • | Garden                | ٠ | Footpaths                        | • | Well-developed facilities |
| •                 | Swimming pool             | • | Common area with pool |   |                                  |   |                           |

# villas Dubai

## PHOTO GALLERY