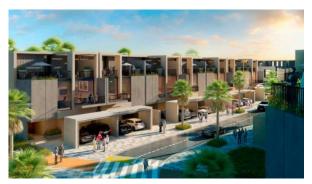

|
| •                | Child-friendly           | • | Restaurant            | • | Cafe                      | • | Bar                     |
| •                | Recreation area          | • | Fitness room          | • | Covered parking           |   |                         |
| OUTDOOR FEATURES |                          |   |                       |   |                           |   |                         |
| 00               | JIDOONI LATONES          |   |                       |   |                           |   |                         |
| ٠                | Security                 | • | Children's playground | • | Landscaped garden         | • | Landscaped green area   |

No industry facilities
Common area with pool
Running track
Tennis court



### PHOTO GALLERY