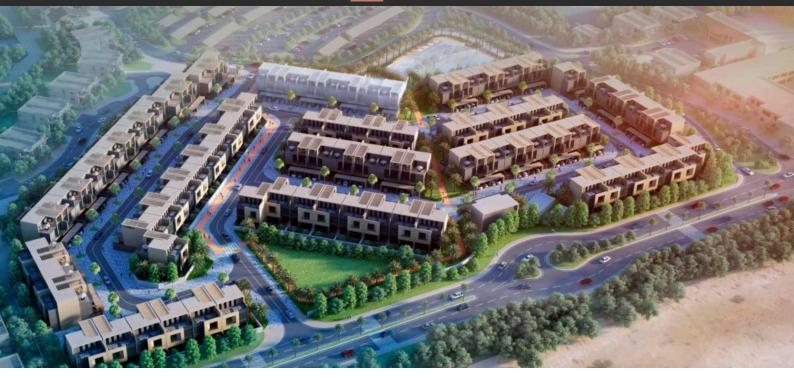

# SEVILLA AED 3 300 000 - 4 200 000

## PARAMETERS

City Type Bedrooms Completion date Dubai Development 4 IV quarter, 2023





#### **PROPERTY FEATURES**

## LOCATION

| ۰                | Close to the countryside | • | Close to schools      | • | Close to the kindergarten | • | Prestigious district    |
|------------------|--------------------------|---|-----------------------|---|---------------------------|---|-------------------------|
| ٠                | Near the golf course     | • | Great location        | • | Beautiful view            |   |                         |
| FE               | ATURES                   |   |                       |   |                           |   |                         |
| •                | Terrace                  | • | Flooring              |