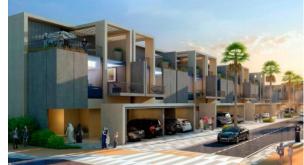

|
| •                | Child-friendly           | • | Restaurant            | • | Cafe                      | • | Bar                     |
| •                | Recreation area          | • | Fitness room          | • | Covered parking           |   |                         |
| OUTDOOR FEATURES |                          |   |                       |   |                           |   |                         |
| 00               | JIDOONI LATONES          |   |                       |   |                           |   |                         |
| ٠                | Security                 | • | Children's playground | • | Landscaped garden         | • | Landscaped green area   |

No industry facilities
Common area with pool
Running track
Tennis court



### PHOTO GALLERY