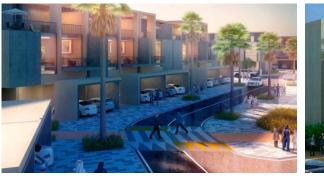

|
| •                | Child-friendly           | • | Restaurant            | • | Cafe                      | • | Bar                     |
| •                | Recreation area          | • | Fitness room          | • | Covered parking           |   |                         |
| OUTDOOR FEATURES |                          |   |                       |   |                           |   |                         |
| 00               | JIDOONI LATONES          |   |                       |   |                           |   |                         |
| ٠                | Security                 | • | Children's playground | • | Landscaped garden         | • | Landscaped green area   |

No industry facilities
Common area with pool
Running track
Tennis court



### PHOTO GALLERY