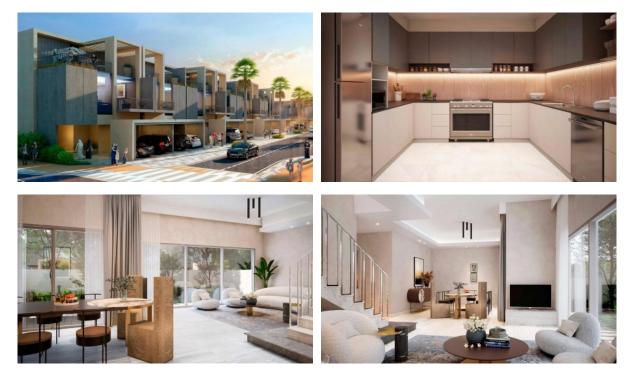

#### PROPERTY FEATURES

## LOCATION

| •                | Close to the countryside | • | Close to schools      | • | Close to the kindergarten | ۰ | Prestigious district    |  |
|------------------|--------------------------|---|-----------------------|---|---------------------------|---|-------------------------|--|
| •                | Near the golf course     | • | Great location        | ٠ | Beautiful view            |   |                         |  |
| FE               | ATURES                   |   |                       |   |                           |   |                         |  |
| •                | Panoramic windows        | ٠ | Panoramic glazing     | • | Bathroom furniture        | ۰ | Several bathrooms       |  |
| •                | Balcony                  | • | Terrace               | • | Built-in closet           | • | Flooring                |  |
| •                | Finished                 | • | Good quality          | • | Premium class             | • | New development project |  |
| •                | Tap water                | ۰ | Electricity           | • | Driveway to the land plot |   |                         |  |
| IN               | DOOR FACILITIES          |   |                       |   |                           |   |                         |  |
| •                | Child-friendly           | • | Restaurant            | • | Cafe                      | • | Bar                     |  |
| •                | Staff room               | • | Recreation area       | • | Fitness room              | • | Covered parking         |  |
| OUTDOOR FEATURES |                          |   |                       |   |                           |   |                         |  |
| •                | Security                 | • | Children's playground | • | Landscaped garden         | • | Landscaped green area   |  |
| •                | No industry facilities   | • | Backyard              | • | Common area with pool     | • | Running track           |  |