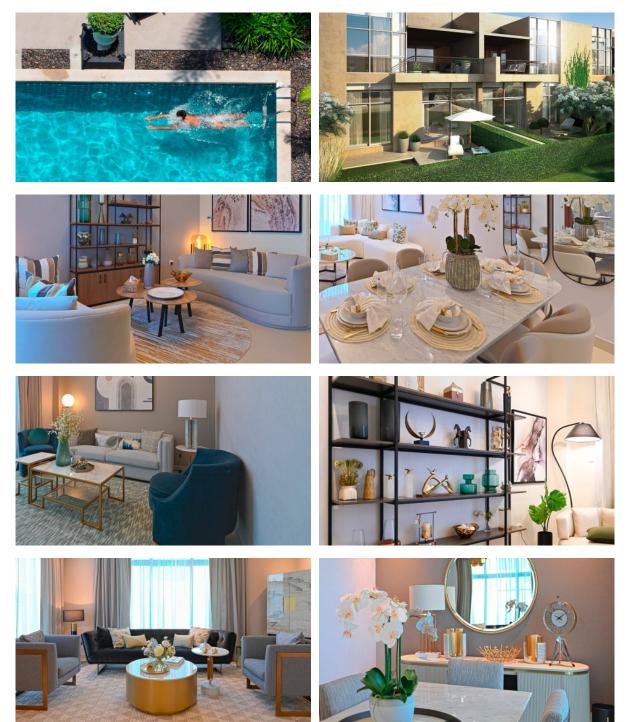

|   |                       |
| OUTDOOR FEATURES  |                                  |   |                           |   |                      |   |                       |
| ٠                 | Barbecue area                    | • | Children's playground     | ٠ | Landscaped garden    | • | Landscaped green area |
| ۰                 | Social and commercial facilities | • | Backyard                  | ۰ | Car park             | • | Garden                |
| ۰                 | Footpaths                        | • | Well-developed facilities | ۰ | Swimming pool        | • | Common area with pool |
| •                 | Running track                    | • | Sports ground             | ٠ | Shop                 |   |                       |

# villas Dubai

#### PHOTO GALLERY