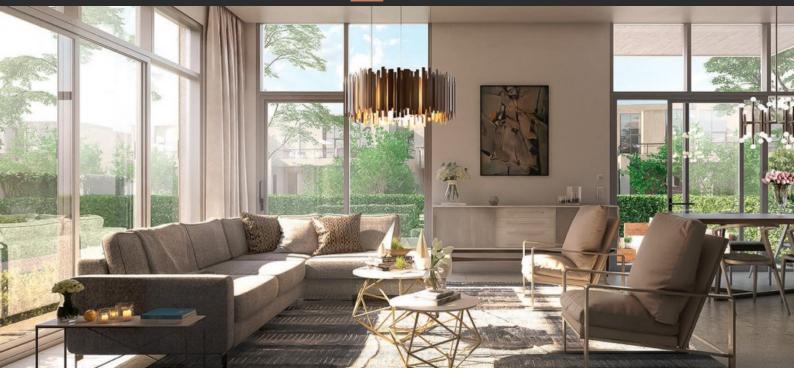

# TOWNHOUSE 3 BEDROOMS IN SENSES AT THE FIELDS, MOHAMMED BIN RASHID CITY (27710)

AED 3 397 777

## **PARAMETERS**

City Dubai
Type Townhouse
Development SENSES AT THE

FIELDS
Living space 258 m²
To sea 25500 m
To city center 19000 m
Completion date II quarter, 2023





#### PROPERTY FEATURES

#### **LOCATION**

- Close to schools
   Close to the kindergarten
   Prestigious district
   Great location
- Beautiful view

#### **FEATURES**

- Panoramic windows
   Panoramic glazing
   Terrace
   Luxury real estate
- New project
   Low-rise buildings
   Tap water
   Electricity
- Driveway to the land plot

#### **INDOOR FACILITIES**

Child-friendly
 Recreation area
 Fitness room
 Pilates and yoga room

### **OUTDOOR FEATURES**

- Barbecue area
   Children's playground
   Landscaped garden