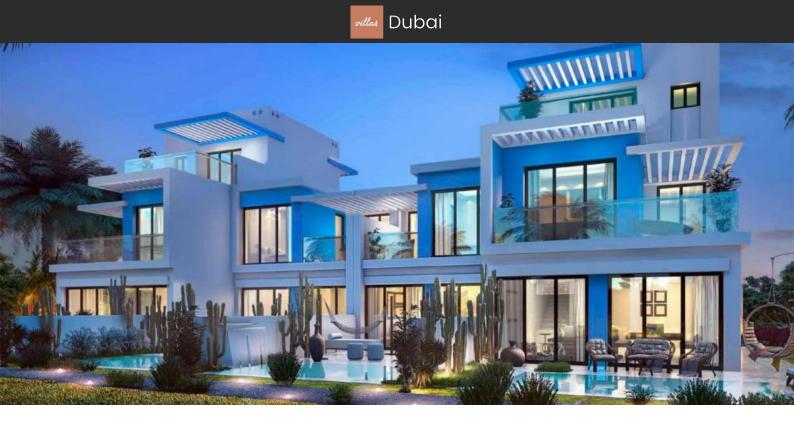

# TOWNHOUSE 3 BEDROOMS IN SANTORINI, DUBAI LAND (25761) AED 1 497 000

## PARAMETERS

| City            |
|-----------------|
| Туре            |
| Development     |
| Living space    |
| Completion date |

Dubai Townhouse SANTORINI 187 m<sup>2</sup> III quarter, 2024

### LOCATION

| •                 | Close to the beach    | • | Close to the countryside | • | Close to shopping malls          | • | Close to schools  |  |
|-------------------|-----------------------|---|--------------------------|---|----------------------------------|---|-------------------|--|
| •                 | Prestigious district  | • | Near the golf course     | • | Great location                   | • | Pond nearby       |  |
| ٠                 | Beautiful view        |   |                          |   |                                  |   |                   |  |
|                   |                       |   |                          |   |                                  |   |                   |  |
| FE                | ATURES                |   |                          |   |                                  |   |                   |  |
| •                 | Panoramic windows     | ٠ | Panoramic glazing        | ٠ | Several bathrooms                | • | Terrace           |  |
| •                 | Good quality          | • | Luxury real estate       | • | New development project          | • | New project       |  |
| •                 | Tap water             | • | Electricity              | • | Driveway to the land plot        |   |                   |  |
| INDOOR FACILITIES |                       |   |                          |   |                                  |   |                   |  |
| •                 | Child-friendly        | • | Restaurant               | • | Cafe                             | • | Mini club         |  |
| ٠                 | Steam room            | • | Sauna                    | ٠ | Fitness room                     | • | Covered parking   |  |
|                   |                       |   |                          |   |                                  |   |                   |  |
| Ol                | JTDOOR FEATURES       |   |                          |   |                                  |   |                   |  |
| ٠                 | Barbecue area         | • | Security                 | • | Children's playground            | • | Landscaped garden |  |
| ۰                 | Landscaped green area | • | No industry facilities   | ۰ | Social and commercial facilities | • | Pets allowed      |  |
| ٠                 | Car park              | • | Garden                   | • | Swimming pool                    | • | Shop              |  |