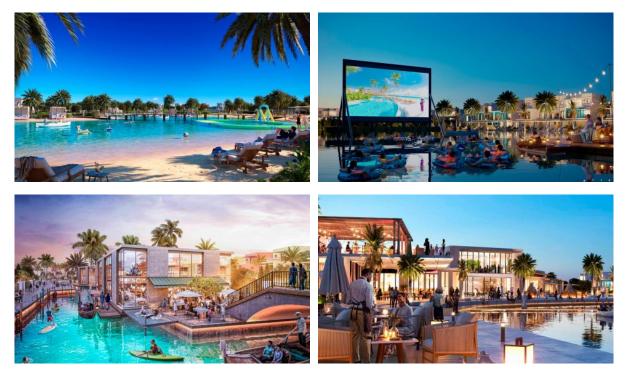

### LOCATION

| •                 | Close to the beach    | • | Close to the countryside | • | Close to shopping malls          | • | Close to schools  |  |
|-------------------|-----------------------|---|--------------------------|---|----------------------------------|---|-------------------|--|
| •                 | Prestigious district  | • | Near the golf course     | • | Great location                   | • | Pond nearby       |  |
| ٠                 | Beautiful view        |   |                          |   |                                  |   |                   |  |
|                   |                       |   |                          |   |                                  |   |                   |  |
| FE                | ATURES                |   |                          |   |                                  |   |                   |  |
| •                 | Panoramic windows     | ٠ | Panoramic glazing        | ٠ | Several bathrooms                | • | Terrace           |  |
| •                 | Good quality          | • | Luxury real estate       | • | New development project          | • | New project       |  |
| •                 | Tap water             | • | Electricity              | • | Driveway to the land plot        |   |                   |  |
| INDOOR FACILITIES |                       |   |                          |   |                                  |   |                   |  |
| •                 | Child-friendly        | • | Restaurant               | • | Cafe                             | • | Mini club         |  |
| ٠                 | Steam room            | • | Sauna                    | ٠ | Fitness room                     | • | Covered parking   |  |
|                   |                       |   |                          |   |                                  |   |                   |  |
| Ol                | JTDOOR FEATURES       |   |                          |   |                                  |   |                   |  |
| ٠                 | Barbecue area         | • | Security                 | • | Children's playground            | • | Landscaped garden |  |
| ۰                 | Landscaped green area | • | No industry facilities   | ۰ | Social and commercial facilities | • | Pets allowed      |  |
| ٠                 | Car park              | • | Garden                   | • | Swimming pool                    | • | Shop              |  |