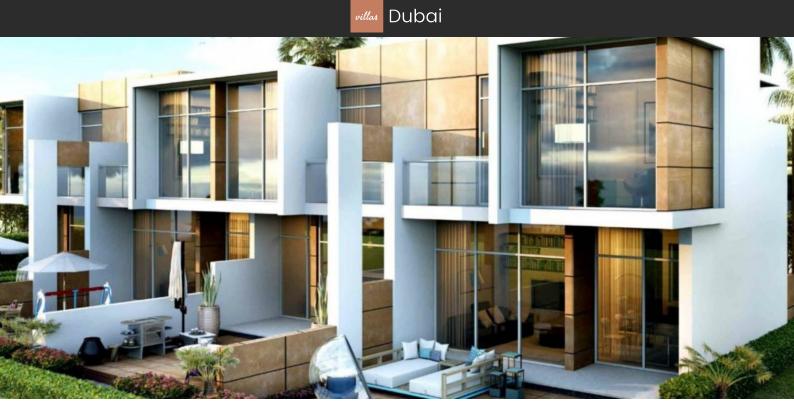

# SAHARA VILLAS AED 1 246 000 - 1 422 000

#### **PROPERTY FEATURES**

## LOCATION

| ۰                | Close to the countryside | ٠ | Near the golf course  | • | Park/garden view      | • | Panoramic view       |  |  |
|------------------|--------------------------|---|-----------------------|---|-----------------------|---|----------------------|--|--|
| •                | Woods view               |   |                       |   |                       |   |                      |  |  |
| FE               | ATURES                   |   |                       |   |                       |   |                      |  |  |
| •                | Smart Home system        | • | Panoramic windows     | • | Bathroom furniture    | • | Balcony              |  |  |
| •                | Terrace                  | • | TV                    | • | Internet              | • | Satellite television |  |  |
| ۰                | Air Conditioners         | • | Fully furnished       | • | Standard finish       | • | Utility room         |  |  |
| •                | Premium class            | • | Low-rise buildings    |   |                       |   |                      |  |  |
| INI              | DOOR FACILITIES          |   |                       |   |                       |   |                      |  |  |
| IIN              | DOOR FACILITIES          |   |                       |   |                       |   |                      |  |  |
| ٠                | Kindergarten             | • | Restaurant            | • | Cafe                  | • | Recreation area      |  |  |
| ٠                | SPA centre               | ٠ | Fitness room          | • | Pilates and yoga room | • | Squash               |  |  |
| ٠                | Golf course              | ۰ | Garage                | ٠ | Private parking       |   |                      |  |  |
|                  |                          |   |                       |   |                       |   |                      |  |  |
| OUTDOOR FEATURES |                          |   |                       |   |                       |   |                      |  |  |
| ٠                | Barbecue area            | ٠ | Security              | ٠ | Children's playground | • | School               |  |  |
| •                | Landscaped garden        | ۰ | Landscaped green area | ٠ | Water park            | • | Park                 |  |  |
| •                | Garden                   | • | Swimming pool         | • | Sports ground         | • | Tennis court         |  |  |