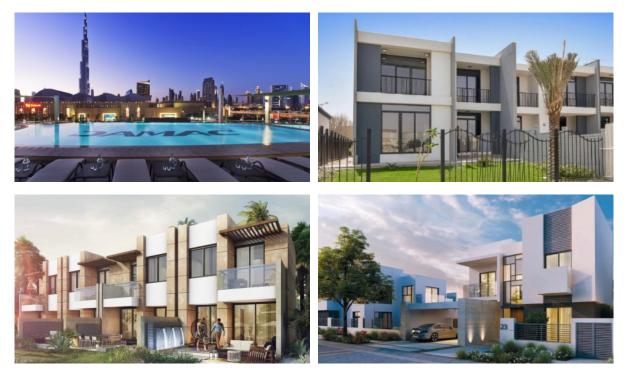

| Garage                | ٠ | Private parking       |   |                      |  |  |
|                  |                          |   |                       |   |                       |   |                      |  |  |
| OUTDOOR FEATURES |                          |   |                       |   |                       |   |                      |  |  |
| ٠                | Barbecue area            | ٠ | Security              | ٠ | Children's playground | • | School               |  |  |
| •                | Landscaped garden        | ۰ | Landscaped green area | ٠ | Water park            | • | Park                 |  |  |
| •                | Garden                   | • | Swimming pool         | • | Sports ground         | • | Tennis court         |  |  |

Shop



## PHOTO GALLERY