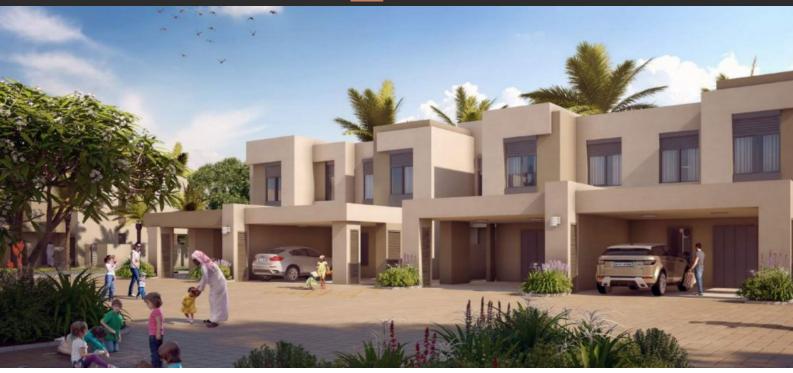

# SAFI TOWNHOUSES

AED 1 230 888 - 1 460 888

#### **LOCATION**

- Close to the countryside
   Close to shopping malls
   Great location
   Street view
- Courtyard view
   Beautiful view

#### **FEATURES**

- Balcony doors
   Spotlights
   LED lighting
   Separate rooms
- Shower cabin in bathrooms
   Bathroom furniture
   Several bathrooms
   Balcony
- Built-in closet
   Ceramic flooring
   Finished
   Good quality
- Completed project
   Tap water
   Electricity