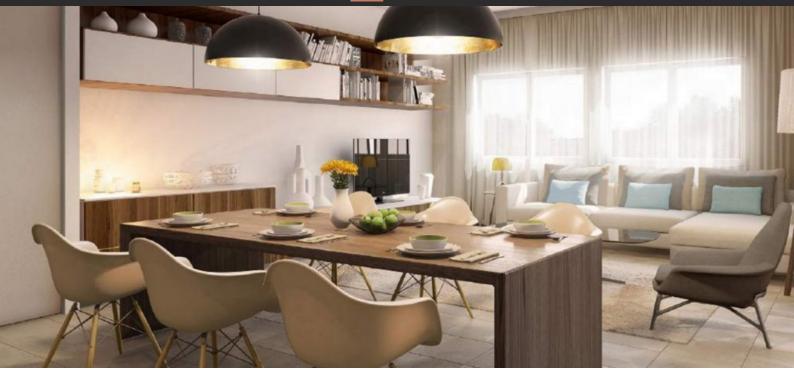

# TOWNHOUSE 3 BEDROOMS IN SAFI TOWNHOUSES, TOWN SQUARE (27894)

AED 1 460 888

# **PARAMETERS**

City Dubai
Type Townhouse
Development SAFI TOWNHOUSES
Living space 207 m²
Completion date II quarter, 2019





#### PROPERTY FEATURES

#### **LOCATION**

Close to the countryside
 Close to shopping malls
 Great location
 Street view

Courtyard view
 Beautiful view

#### **FEATURES**

Balcony doors
 Spotlights
 LED lighting
 Separate rooms

Bathroom furniture
 Balcony
 Built-in closet
 Ceramic flooring

Finished
 Good quality
 Completed project
 Tap water

Electricity

## **INDOOR FACILITIES**

Fitness room • Covered parking

## **OUTDOOR FEATURES**

Barbecue area
 Security
 Children's playground
 Children's pool

Landscaped garden • No industry facilities • Community garden • Swimming pool