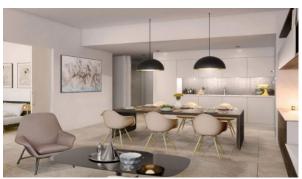

ETERS**

City Dubai
Type Townhouse
Development SAFI TOWNHOUSES
Living space 207 m²
Completion date II quarter, 2019





#### PROPERTY FEATURES

#### **LOCATION**

Close to the countryside
 Close to shopping malls
 Great location
 Street view

Courtyard view
 Beautiful view

#### **FEATURES**

Balcony doors
 Spotlights
 LED lighting
 Separate rooms

Bathroom furniture
 Balcony
 Built-in closet
 Ceramic flooring

Finished
 Good quality
 Completed project
 Tap water

Electricity

## **INDOOR FACILITIES**

Fitness room • Covered parking

## **OUTDOOR FEATURES**

Barbecue area
 Security
 Children's playground
 Children's pool

Landscaped garden • No industry facilities • Community garden • Swimming pool

Basketball court
 Running track
 Tennis court
 Football pitch

# PHOTO GALLERY