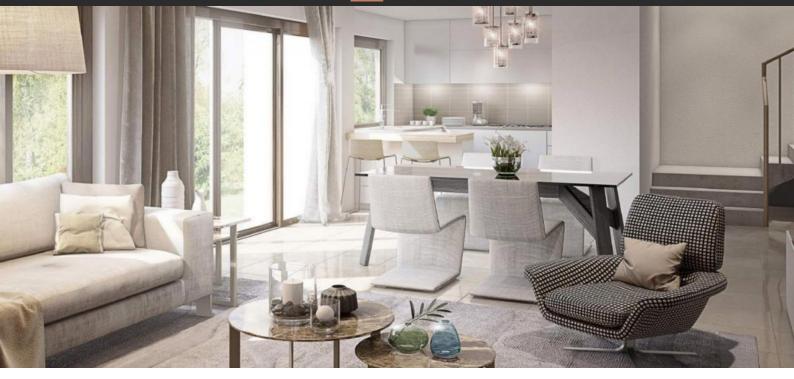

# TOWNHOUSE 4 BEDROOMS IN SAFI TOWNHOUSES, TOWN SQUARE (27892)

AED 1 450 000

# **PARAMETERS**

City Dubai
Type Townhouse
Development SAFI TOWNHOUSES
Living space 215 m²
Completion date II quarter, 2019





#### PROPERTY FEATURES

#### **LOCATION**

Close to the countryside
 Close to shopping malls
 Great location
 Street view

Courtyard view
 Beautiful view

#### **FEATURES**

Balcony doors
 Spotlights
 LED lighting
 Separate rooms

Bathroom furniture
 Balcony
 Built-in closet
 Ceramic flooring

Finished
 Good quality
 Completed project
 Tap water

Electricity

## **INDOOR FACILITIES**

Fitness room • Covered parking

## **OUTDOOR FEATURES**

Barbecue area
 Security
 Children's playground
 Children's pool

Landscaped garden • No industry facilities • Community garden • Swimming pool