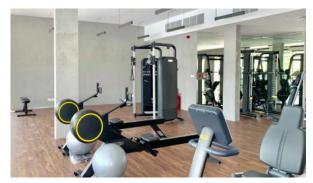

*PARAMETERS**

City Dubai
Type Townhouse
Development SAFI TOWNHOUSES
Living space 215 m²
Completion date II quarter, 2019





#### PROPERTY FEATURES

#### **LOCATION**

Close to the countryside
 Close to shopping malls
 Great location
 Street view

Courtyard view
 Beautiful view

#### **FEATURES**

Balcony doors
 Spotlights
 LED lighting
 Separate rooms

Bathroom furniture
 Balcony
 Built-in closet
 Ceramic flooring

Finished
 Good quality
 Completed project
 Tap water

Electricity

## **INDOOR FACILITIES**

Fitness room • Covered parking

## **OUTDOOR FEATURES**

Barbecue area
 Security
 Children's playground
 Children's pool

Landscaped garden • No industry facilities • Community garden • Swimming pool

Basketball court
 Running track
 Tennis court
 Football pitch

# PHOTO GALLERY