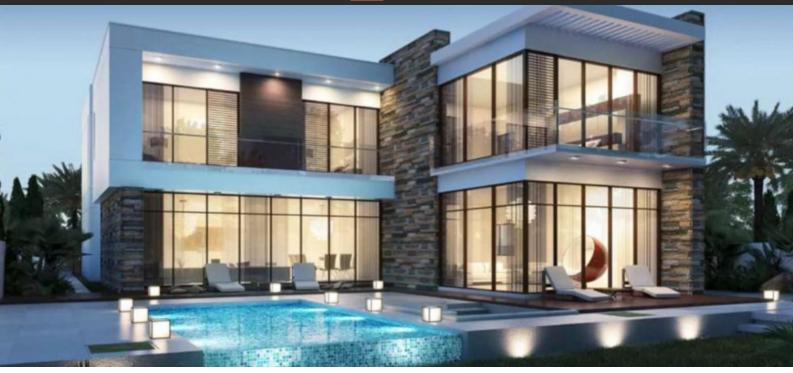

# **ROCHESTER VILLAS**

AED 2 475 000

## **FEATURES**

Panoramic windows
 Balcony
 Air Conditioners
 Built-in closet

Premium class
 Completed project

### **OUTDOOR FEATURES**

CCTV
 Security
 Fenced area
 Children's playground

Landscaped garden • Landscaped green area • Transport accessibility • Pets allowed

Car park
 Park
 Garden
 Swimming pool

Basketball court
 Running track
 Tennis court