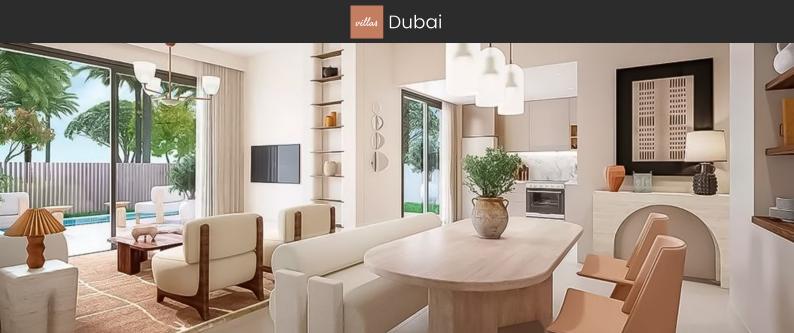

# VILLA 3 BEDROOMS IN RIVANA VILLAS, THE VALLEY (27902) AED 2 700 000

PARAMETERS

City Dubai
Type Villa
Development RIVANA VILLAS
Living space 293 m²
To sea 41000 m
To city center 33000 m
Completion date I quarter, 2027

#### **FEATURES**

- Terrace
   Finished
   Premium class
   New project
- Low-rise buildings
   Tap water
   Electricity
   Driveway to the land plot

#### **INDOOR FACILITIES**

Child-friendly
 Cafe
 Recreation area
 Fitness room