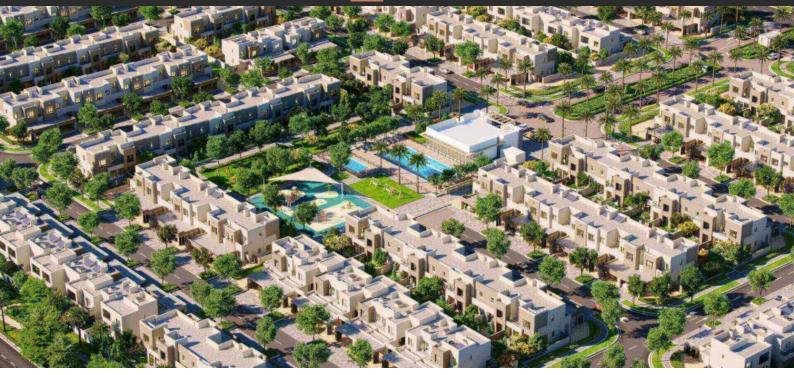

# **REEM TOWNHOUSES**

AED 1 699 888 - 2 100 000

## **PARAMETERS**

City Dubai
Type Development
Bedrooms 3
To sea 23100 m
Completion date IV quarter, 2023



### PROPERTY FEATURES

#### **LOCATION**

- Close to schools
   Close to the kindergarten
   Prestigious district
   Environmentally pristine area
- Close to international schools
   Pool view
   City view
   Park/garden view
- Street view
   Courtyard view

#### **FEATURES**

- Balcony
   Air Conditioners
   Premium class
   New development project
- New project
   Tap water
   Electricity
   Gas
- Driveway to the land plot

#### **INDOOR FACILITIES**

Child-friendly
 Cinema
 Fitness room

#### **OUTDOOR FEATURES**

- Barbecue area
   CCTV
   Security
   Fenced area
- Children's playground
   Landscaped green area
   Transport acc