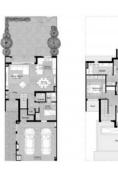

|
| ۰                 | Child-friendly                 | ۰ | Cinema                    | • | Fitness room            |   |                               |
| OUTDOOR FEATURES  |                                |   |                           |   |                         |   |                               |
| ٠                 | Barbecue area                  | ٠ | CCTV                      | ٠ | Security                | • | Fenced area                   |
| •                 | Children's playground          | • | Landscaped green area     | • | Transport accessibility | • | Garden                        |
| •                 | Swimming pool                  | • | Running track             | • | Sports ground           |   |                               |



## PHOTO GALLERY