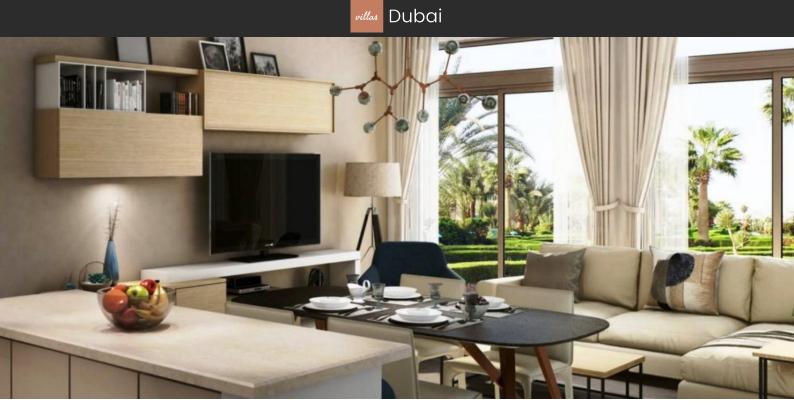

# TOWNHOUSE 3 BEDROOMS IN REEM TOWNHOUSES, TOWN SQUARE (26546) AED 1 699 888

#### PARAMETERS

| City            | Dubai            |
|-----------------|------------------|
| Туре            | Townhouse        |
| Development     | REEM TOWNHOUSES  |
| Living space    | 205 m²           |
| To sea          | 23100 m          |
| Completion date | IV quarter, 2023 |





#### PROPERTY FEATURES

## LOCATION

| •  | Close to schools               | • | Close to the kindergarten | • | Prestigious district    | • | Environmentally pristine area |
|----|--------------------------------|---|---------------------------|---|-------------------------|---|-------------------------------|
| •  | Close to international schools | • | Pool view                 | • | City view               | • | Park/g