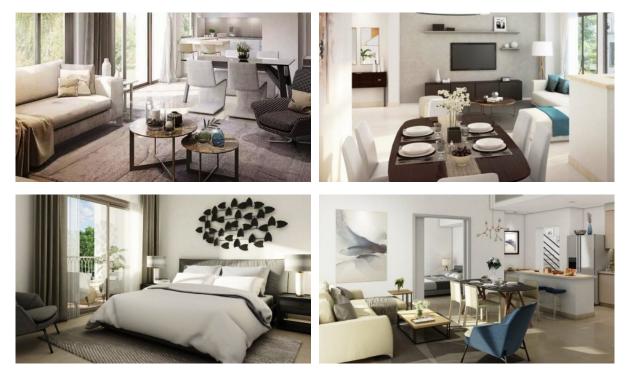

|   |                         |   |                               |
| ۰  | Child-friendly                 | ۰ | Cinema                    | • | Fitness room            |   |                               |
| Ol | JTDOOR FEATURES                |   |                           |   |                         |   |                               |
| ٠  | Barbecue area                  | ٠ | CCTV                      | ٠ | Security                | • | Fenced area                   |
| •  | Children's playground          | • | Landscaped green area     | • | Transport accessibility | • | Garden                        |
| •  | Swimming pool                  | • | Running track             | • | Sports ground           |   |                               |



### PHOTO GALLERY