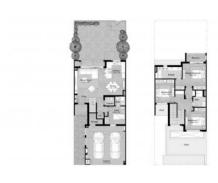

iving space 207 m²
To sea 23100 m
Completion date IV quarter, 2023



#### PROPERTY FEATURES

#### **LOCATION**

- Close to schools
   Close to the kindergarten
   Prestigious district
   Environmentally pristine area
- Close to international schools
   Pool view
   City view
   Park/garden view
- Street view
   Courtyard view

#### **FEATURES**

- Balcony
   Air Conditioners
   Premium class
   New development project
- New project
   Tap water
   Electricity
   Gas
- Driveway to the land plot

#### **INDOOR FACILITIES**

Child-friendly
 Cinema
 Fitness room

#### **OUTDOOR FEATURES**

- Barbecue area
   CCTV
   Security
   Fenced area
- Children's playground
   Landscaped green area
   Transport accessibility
   Garden
- Swimming pool
   Running track
   Sports ground

## PHOTO GALLERY