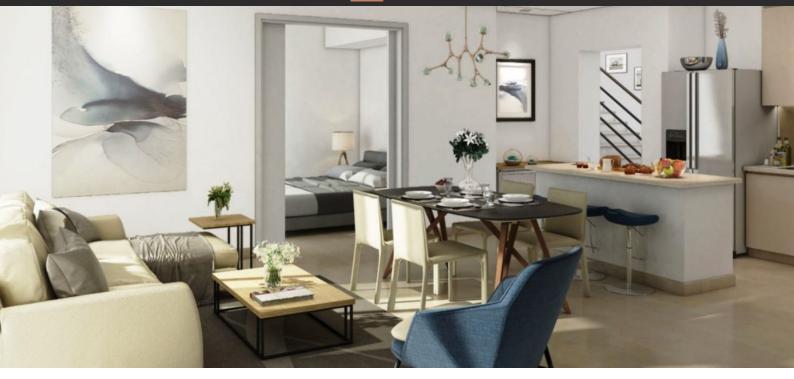

# TOWNHOUSE 3 BEDROOMS IN REEM TOWNHOUSES, TOWN SQUARE (26545)

AED 1 970 000

### **PARAMETERS**

City Dubai
Type Townhouse
Development REEM TOWNHOUSES
Living space 207 m²
To sea 23100 m
Completion date IV quarter, 2023



#### PROPERTY FEATURES

#### **LOCATION**

- Close to schools
   Close to the kindergarten
   Prestigious district
   Environmentally pristine area
- Close to international schools
   Pool view
   City view
   Park/garden view
- Street view
   Courtyard view

#### **FEATURES**

- Balcony
   Air Conditioners
   Premium class
   New development project
- New project
   Tap water
   Electricity
   Gas
- Driveway to the land plot

#### **INDOOR FACILITIES**

Child-friendly
 Cinema
 Fitness room

#### **OUTDOOR FEATURES**

- Barbecue area
   CCTV
   Security
   Fenced area