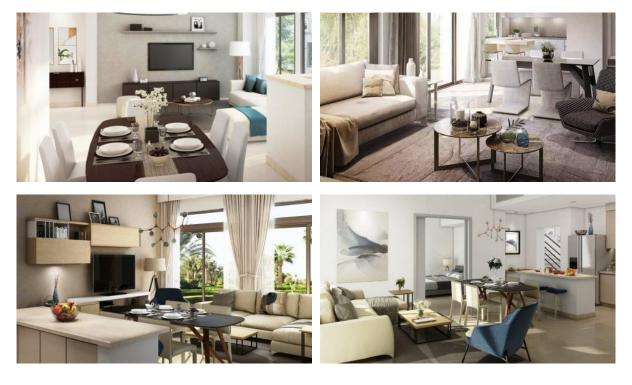

|   |                         |   |                               |
| ۰  | Child-friendly                 | ۰ | Cinema                    | • | Fitness room            |   |                               |
| Ol | JTDOOR FEATURES                |   |                           |   |                         |   |                               |
| ٠  | Barbecue area                  | ٠ | CCTV                      | ٠ | Security                | • | Fenced area                   |
| •  | Children's playground          | • | Landscaped green area     | • | Transport accessibility | • | Garden                        |
| •  | Swimming pool                  | • | Running track             | • | Sports ground           |   |                               |



### PHOTO GALLERY