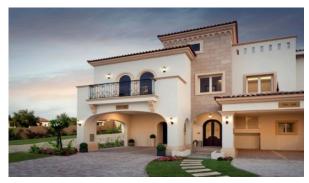

# **REDWOOD PARK**

AED 3 126 000 - 4 000 000

# **FEATURES**

- Smart Home system
   Metal front door
   Interior doors
   Panoramic windows
- Panoramic glazing
   Spotlights
   Separate rooms
   Bathroom furniture
- Fitted sanitary ware
   Several bathrooms
   Balcony
   Roof terrace
- Internet Fitted kitchen units with granite Built-in closet Flooring