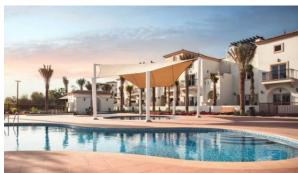

## **INDOOR FACILITIES**

- Child-friendly
   Restaurant
   Bar
   Conference hall
- Steam room
   Sauna
   Fitness room
   Squash
- Covered parking

## **OUTDOOR FEATURES**

- Barbecue area
   Children's playground
   Kids Club
   Landscaped garden
- Landscaped green area
   No industry facilities
   Backyard
   Community garden
- Pets allowed
   Guest parking
   Common area with pool
   Basketball court