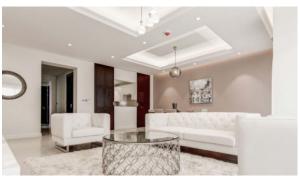

system
   Metal front door
   Interior doors
   Panoramic windows
- Panoramic glazing
   Spotlights
   Separate rooms
   Bathroom furniture
- Fitted sanitary ware
   Several bathrooms
   Balcony
   Roof terrace
- Internet Fitted kitchen units with granite Unfurnished Built-in closet
  - ·
- Flooring Finished Ready to move in Standard finish
- Good quality
   Luxury real estate
   Completed project
   Low-rise buildings
- Tap water
   Electricity

#### **INDOOR FACILITIES**

- Child-friendly
   Restaurant
   Bar
   Steam room
- Sauna
   Fitness room
   Squash
   Covered parking

#### **OUTDOOR FEATURES**

- Barbecue area
   Landscaped garden
   Landscaped green area
   No industry facilities
- Backyard
   Community garden
   Pets allowed
   Common area with pool



## PHOTO GALLERY