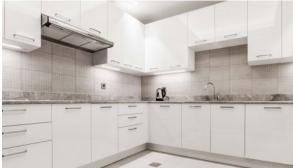

Home system
   Metal front door
   Interior doors
   Panoramic windows
- Panoramic glazing
   Spotlights
   Separate rooms
   Bathroom furniture
- Fitted sanitary ware
   Several bathrooms
   Balcony
   Roof terrace
- Internet Fitted kitchen units with granite Unfurnished Built-in closet
  - ·
- Flooring Finished Ready to move in Standard finish
- Good quality
   Luxury real estate
   Completed project
   Low-rise buildings
- Tap water
   Electricity

#### **INDOOR FACILITIES**

- Child-friendly
   Restaurant
   Bar
   Steam room
- Sauna
   Fitness room
   Squash
   Covered parking

#### **OUTDOOR FEATURES**

- Barbecue area
   Landscaped garden
   Landscaped green area
   No industry facilities
- Backyard
   Community garden
   Pets allowed
   Common area with pool



## PHOTO GALLERY