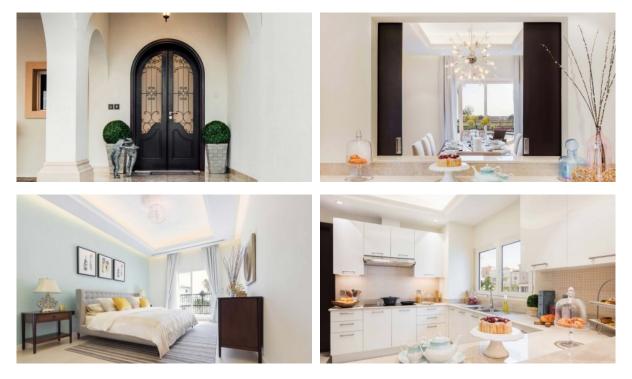

| Child-friendly           | ٠ | Restaurant                             | • | Bar                   | • | Steam room                    |
| ۰                | Sauna                    | • | Fitness room                           | • | Squash                | • | Covered parking               |
| OUTDOOR FEATURES |                          |   |                                        |   |                       |   |                               |
| •                | Barbecue area            | • | Landscaped garden                      | • | Landscaped green area | • | No industry facilities        |
| •                | Backyard                 | • | Community garden                       | • | Pets allowed          | • | Common area with pool         |



### PHOTO GALLERY