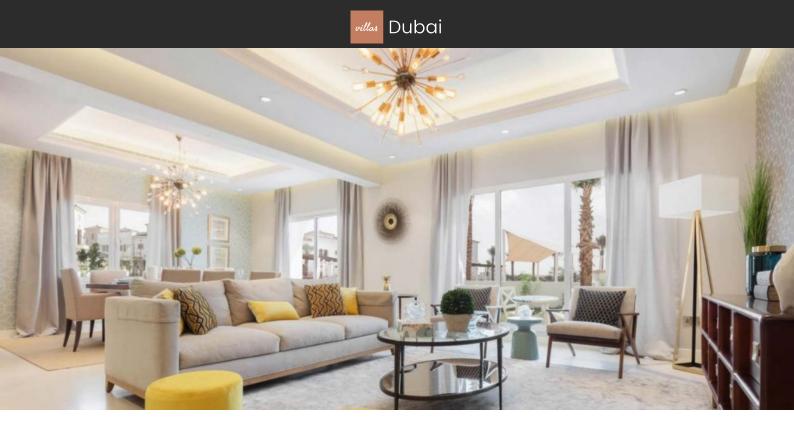

# TOWNHOUSE 4 BEDROOMS IN REDWOOD PARK, JUMEIRAH GOLF ESTATES (25583) AED 4 000 000

#### PARAMETERS

City Type Development Living space Completion date Dubai Townhouse REDWOOD PARK 340 m<sup>2</sup> III quarter, 2016

#### PROPERTY FEATURES

## LOCATION

| •                | Close to the countryside | • | Close to shopping malls                | • | Prestigious district  | • | Environmentally pristine area |
|------------------|--------------------------|---|----------------------------------------|---|-----------------------|---|-------------------------------|
| •                | Near the golf course     | • | Great location                         | • | Lake nearby           | • | Park/garden view              |
| •                | Beautiful view           |   |                                        |   |                       |   |                               |
|                  |                          |   |                                        |   |                       |   |                               |
| FE               | ATURES                   |   |                                        |   |                       |   |                               |
| •                | Smart Home system        | ٠ | Metal front door                       | • | Interior doors        | • | Panoramic windows             |
| •                | Panoramic glazing        | • | Spotlights                             | • | Separate rooms        | • | Bathroom furniture            |
| •                | Fitted sanitary ware     | • | Several bathrooms                      | • | Balcony               | • | Roof terrace                  |
| •                | Internet                 | • | Fitted kitchen units with granite tops | • | Unfurnished           | • | Built-in closet               |
| •                | Flooring                 | • | Finished                               | • | Ready to move in      | • | Standard finish               |
| ۰                | Good quality             | • | Luxury real estate                     | • | Completed project     | • | Low-rise buildings            |
| ۰                | Tap water                | • | Electricity                            |   |                       |   |                               |
| IN               | DOOR FACILITIES          |   |                                        |   |                       |   |                               |
|                  |                          |   |                                        |   |                       |   |                               |
| •                | Child-friendly           | ٠ | Restaurant                             | • | Bar                   | • | Steam room                    |
| ۰                | Sauna                    | • | Fitness room                           | • | Squash                | • | Covered parking               |
| OUTDOOR FEATURES |                          |   |                                        |   |                       |   |                               |
| •                | Barbecue area            | • | Landscaped garden                      | • | Landscaped green area | • | No industry facilities        |
| •                | Backyard                 | • | Community garden                       | • | Pets allowed          | • | Common area with pool         |