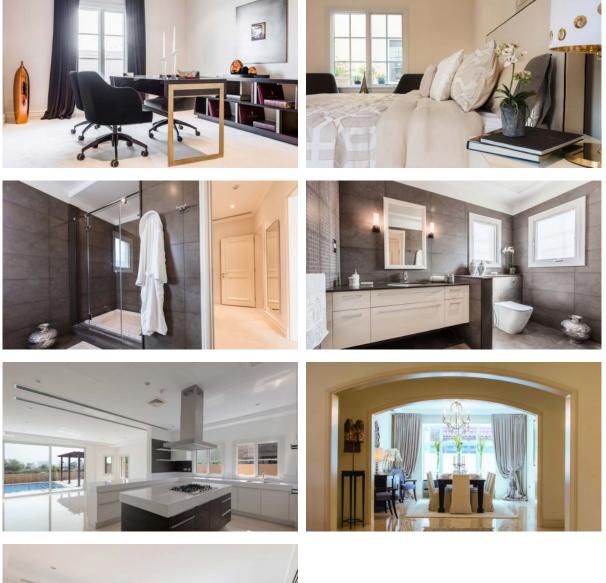

| SPA centre                | • | Fitness room                           |  |  |  |  |
| ٠                 | Covered parking          |   |                         |   |                           |   |                                        |  |  |  |  |
|                   |                          |   |                         |   |                           |   |                                        |  |  |  |  |

### OUTDOOR FEATURES

| • | Children's playground | • | Landscaped garden | ٠ | Landscaped green area | ٠ | No industry facilities |
|---|-----------------------|---|-------------------|---|-----------------------|---|------------------------|
| • | Guest parking         | • | Concierge         | • | Swimming pool         |   |                        |



# PHOTO GALLERY