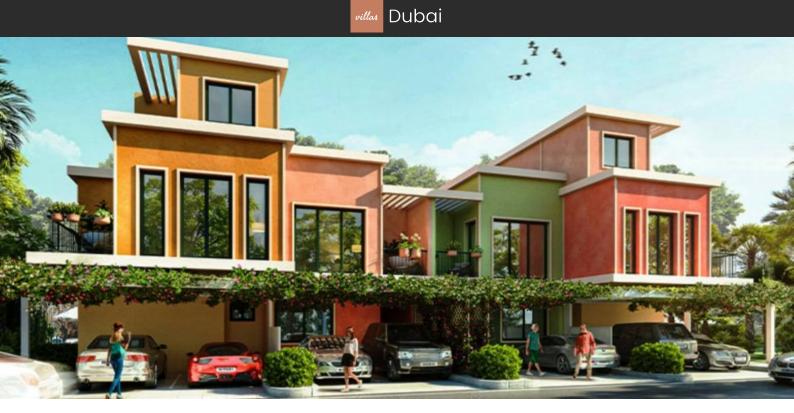

# PORTOFINO AED 1 569 000 - 11 000 000

## PARAMETERS

| City            |
|-----------------|
| Туре            |
| Bedrooms        |
| To sea          |
| Completion date |

Dubai Development 3, 4, 5, 7 20000 m III quarter, 2025





#### **PROPERTY FEATURES**

## LOCATION

| •                | Close to the bus stop | • | Close to shopping malls | • | Prestigious district    | • | Environmentally pristine area |  |
|------------------|-----------------------|---|-------------------------|---|-------------------------|---|-------------------------------|--|
| •                | Pond nearby           | • | Pool view               | • | City view               | • | Park/garden view              |  |
| •                | Street view           | • | Beautiful view          |   |