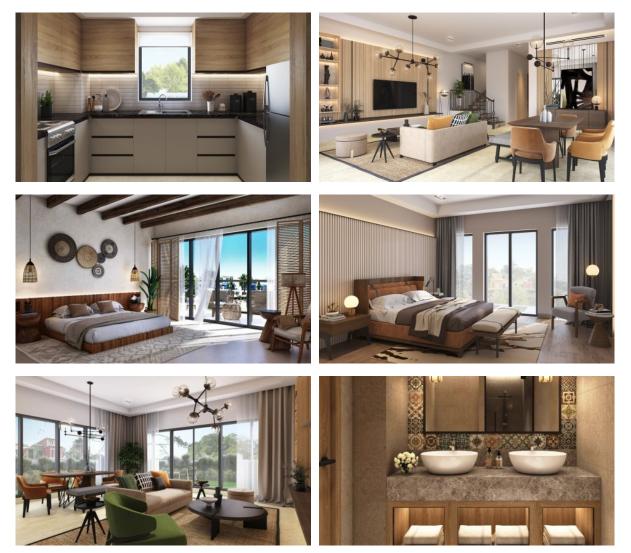

|
| •  | Child-friendly        | • | Restaurant              | • | SPA centre              | • | Beauty salon                  |
| •  | Garage                |   |                         |   |                         |   |                               |
| Ol | JTDOOR FEATURES       |   |                         |   |                         |   |                               |
| •  | Barbecue area         | • | CCTV                    | • | Security                | • | Children's playground         |
| •  | Landscaped garden     | • | Landscaped green area   | • | Transport accessibility | • | Park                          |
| ٠  | Garden                | • | Swimming pool           | • | Sports ground           | ٠ | Shop                          |



## PHOTO GALLERY