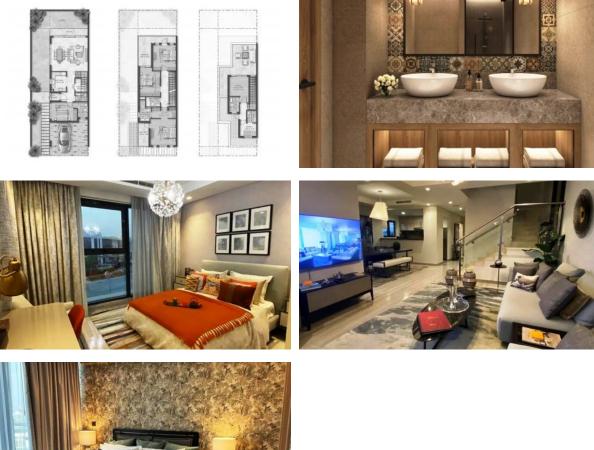

|
| •  | Child-friendly        | • | Restaurant              | • | SPA centre              | • | Beauty salon                  |
| •  | Garage                |   |                         |   |                         |   |                               |
| Ol | JTDOOR FEATURES       |   |                         |   |                         |   |                               |
| •  | Barbecue area         | • | CCTV                    | • | Security                | • | Children's playground         |
| •  | Landscaped garden     | • | Landscaped green area   | • | Transport accessibility | • | Park                          |
| ٠  | Garden                | • | Swimming pool           | • | Sports ground           | ٠ | Shop                          |



### PHOTO GALLERY