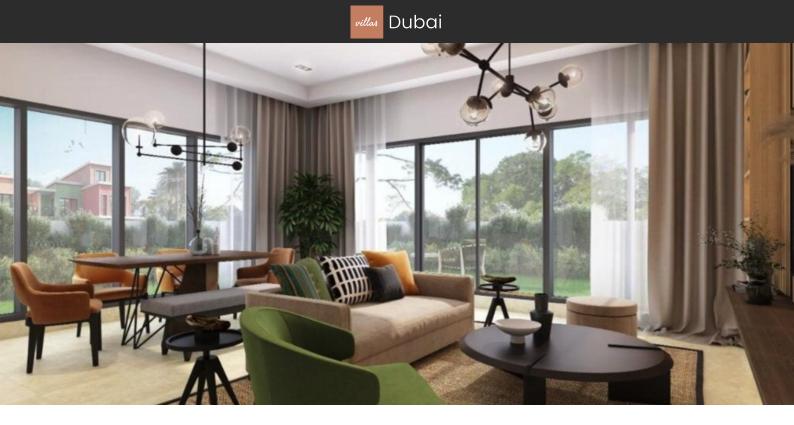

# VILLA 5 BEDROOMS IN PORTOFINO, DUBAI LAND (26267) AED 2 636 000

# PARAMETERS

| City            | Dubai                  |  |  |  |
|-----------------|------------------------|--|--|--|
| Туре            | Villa                  |  |  |  |
| Development     | PORTOFINO              |  |  |  |
| Floor plan      | Floor plan «312sqm», 5 |  |  |  |
|                 | bedrooms, in           |  |  |  |
|                 | PORTOFINO              |  |  |  |
| Living space    | 312 m²                 |  |  |  |
| To sea          | 20000 m                |  |  |  |
| Completion date | III quarter, 2025      |  |  |  |

#### **PROPERTY FEATURES**