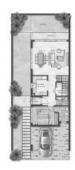

## **PARAMETERS**

City Dubai Type Villa Development PORTOFINO Floor plan 4312sqm», 5

> bedrooms, in PORTOFINO

Living space 312 m²
To sea 20000 m
Completion date III quarter, 2025