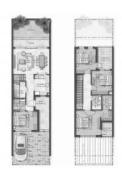

#### **PARAMETERS**

City Dubai Type Villa Development PORTOFINO Floor plan 4211sqm», 4

bedrooms, in PORTOFINO

Living space 211 m²
To sea 20000 m
Completion date III quarter, 2025