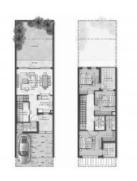

### **PARAMETERS**

City Dubai Type Villa Development PORTOFINO Floor plan Floor plan «193sqm», 3

> bedrooms, in PORTOFINO 193 m²

Living space 193 m²
To sea 20000 m
Completion date III quarter, 2025

## PHOTO GALLERY