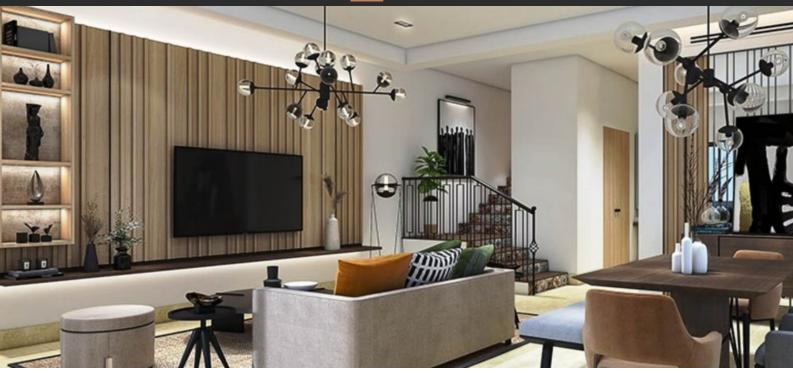

# VILLA 3 BEDROOMS IN PORTOFINO, DUBAI LAND (26264)

AED 1 569 000

### **PARAMETERS**

City Dubai Type Villa Development PORTOFINO Floor plan Floor plan «193sqm», 3

> bedrooms, in PORTOFINO 193 m²

Living space 193 m²
To sea 20000 m
Completion date III quarter, 2025





#### PROPERTY FEATURES

#### LOCATION

- Close to the bus stop
   Close to shopping malls
   Prestigious district
   Environmentally pristine area
- Pond nearby
   Pool view
   City view
   Park/garden view
- Street view
   Beautiful view

#### **FEATURES**

- Balcony
   Terrace
   Internet
   Air Conditioners
- Built-in closet
   Hot tub
   Premium class
   New development project
- New project

#### **INDOOR FACILITIES**

- Child-friendly
   Restaurant
   SPA centre
   Beauty salon
- Garage

#### **OUTDOOR FEATURES**