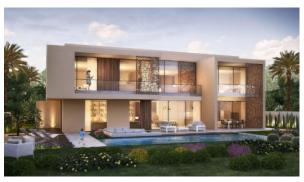

# VILLA 6 BEDROOMS IN PARKWAY VISTAS, DUBAI HILLS ESTATE (25337)

AED 11 796 888

## **PARAMETERS**

City Dubai
Type Villa
Development PARKWAY VISTAS
Living space 770 m²
To sea 7000 m
Completion date III quarter, 2019