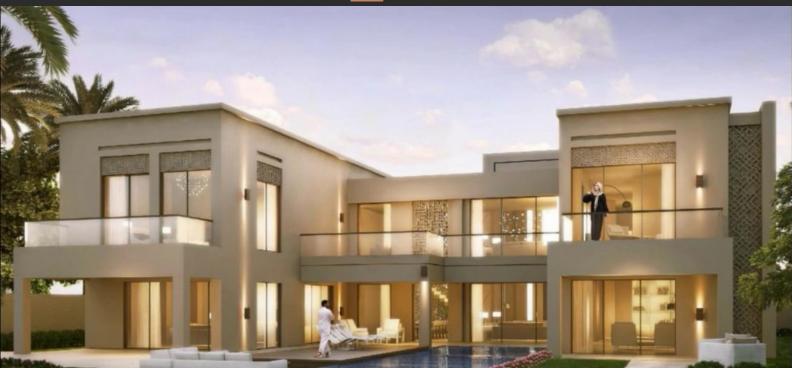

# VILLA 6 BEDROOMS IN PARKWAY VISTAS, DUBAI HILLS ESTATE (25337)

AED 11 796 888

## **PARAMETERS**

City Dubai
Type Villa
Development PARKWAY VISTAS
Living space 770 m²
To sea 7000 m
Completion date III quarter, 2019

#### **FEATURES**

Panoramic windows
 Balcony
 Terrace
 TV

Internet
 Satellite television
 Air Conditioners
 Sauna

Ready to move in
 Premium class