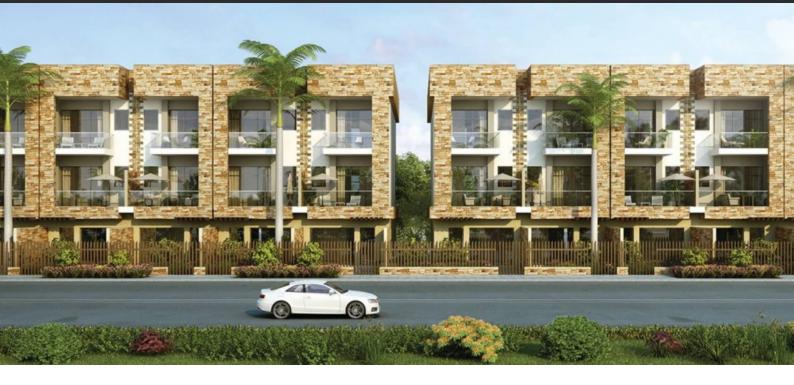

# PARK VILLAS AT JVC AED 2 340 580

## LOCATION

| •  | Close to the bus stop    | • | Close to shopping malls | • | Close to schools        | • | Close to the kindergarten |
|----|--------------------------|---|-------------------------|---|-------------------------|---|---------------------------|
| ۰  | Prestigious district     | ٠ | Pool view               | ۰ | City view               | ۰ | Park/garden view          |
| ۰  | Street view              |   |                         |   |                         |   |                           |
| FE | ATURES                   |   |                         |   |                         |   |                           |
| •  | Balcony                  | • | Internet                | • | Air Conditioners        | • | Dressing room             |
| ٠  | Bedroom and kitchen sets | ٠ | Built-in closet         | ۰ | Premium class           | ۰ | New development project   |
| ٠  | Completed project        | • | Low-rise buildings      |   |                         |   |                           |
| IN | DOOR FACILITIES          |   |                         |   |                         |   |                           |
| •  | Child-friendly           | • | SPA centre              | • | Elevator                | • | Covered parking           |
| Ol | JTDOOR FEATURES          |   |                         |   |                         |   |                           |
| •  | Barbecue area            | • | CCTV                    | • | Security                | ٠ | Children's playground     |
| •  | Children's pool          | • | Landscaped green area   | • | Transport accessibility | • | Pets allowed              |