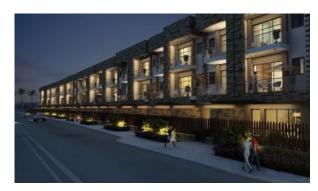

VC
Living space 334 m²
Completion date II quarter, 2018





## PROPERTY FEATURES

#### **LOCATION**

- Close to the bus stop
- Close to shopping malls
- Close to schools
- Close to the kindergarten

- Prestigious district
- Pool view

City view

Park/garden view

Street view

# **FEATURES**

Balcony

Internet

- Air Conditioners
- Dressing room

- Bedroom and kitchen sets
- Built-in closet
- Premium class
- New development project

- Completed project
- Low-rise buildings

# **INDOOR FACILITIES**

- Child-friendly
- SPA centre
- Elevator

Covered parking

### **OUTDOOR FEATURES**

- Barbecue area
- CCTV

Security

Children's playground

- Children's pool
- Landscaped green area
- Transport accessibility
- Pets allowed

- Concierge
- Park

- Swimming pool
- Running track

# PHOTO GALLERY