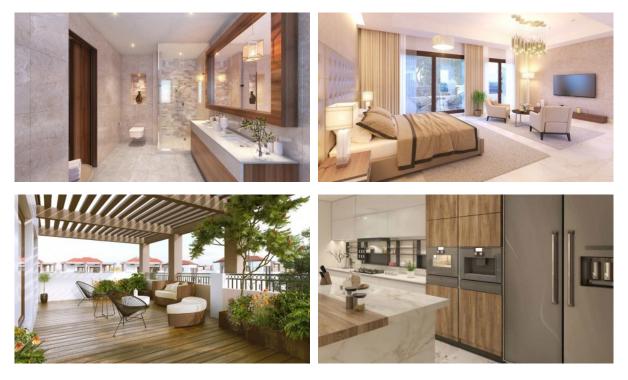

## FEATURES

| • | Panoramic windows       | • | Panoramic glazing                   | • | Bathroom furniture | • | Several bathrooms |
|---|-------------------------|---|-------------------------------------|---|--------------------|---|-------------------|
| • | Balcony                 | • | Terrace                             | • | Air Conditioners   | • | Built-in closet   |
| ۰ | Private pool            | ٠ | Flooring                            | • | Finished           | ٠ | Good quality      |
| • | New development project | • | At the middle stage of construction | ۰ | Low-rise buildings | ۰ | Tap water         |
| • | Electricity             | • | Driveway to the land plot           |   |                    |   |                   |

### PHOTO GALLERY