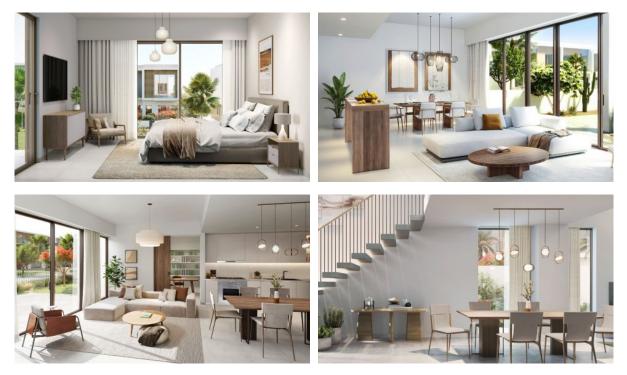

-------------|
| OUTDOOR FEATURES                   |                   |                       |                  |
| Barbecue area                      | • CCTV            | Security              | Fenced area      |
| Children's playground              | Landscaped garden | Landscaped green area | Community garden |
| <ul> <li>Equipped beach</li> </ul> | Private beach     | Park                  | Swimming pool    |

| • | Equipped beach   | • | Private beach  | • | Park             | • | Swimming pool |
|---|------------------|---|----------------|---|------------------|---|---------------|
| • | Basketball court | ۰ | Running track  | • | Volleyball court | ۰ | Sports ground |
| • | Tennis court     | • | Football pitch | • | Shop             | • | Supermarket   |



# PHOTO GALLERY