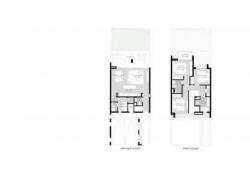

#### **PARAMETERS**

City Dubai
Type Townhouse
Development ORANIA AT THE

VALLEY

Floor plan Floor plan «190SQM»,

3 bedrooms, in ORANIA AT THE

\/∆|| **E**\

VALLEY

 $\begin{array}{ccc} \text{Living space} & 190 \text{ m}^2 \\ \text{To sea} & 62300 \text{ m} \\ \text{To city center} & 55800 \text{ m} \\ \text{Completion date} & \text{IV quarter, 2025} \end{array}$ 