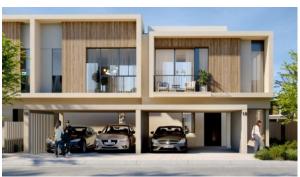

# TOWNHOUSE 3 BEDROOMS IN ORANIA AT THE VALLEY, DUBAI LAND (26704)

AED 1 763 888

#### **PARAMETERS**

City Dubai
Type Townhouse
Development ORANIA AT THE

VALLEY

Floor plan Floor plan «190SQM»,

3 bedrooms, in ORANIA AT THE

\/∆|| **E**\

VALLEY

 $\begin{array}{ccc} \text{Living space} & 190 \text{ m}^2 \\ \text{To sea} & 62300 \text{ m} \\ \text{To city center} & 55800 \text{ m} \\ \text{Completion date} & \text{IV quarter, 2025} \end{array}$ 

# PHOTO GALLERY