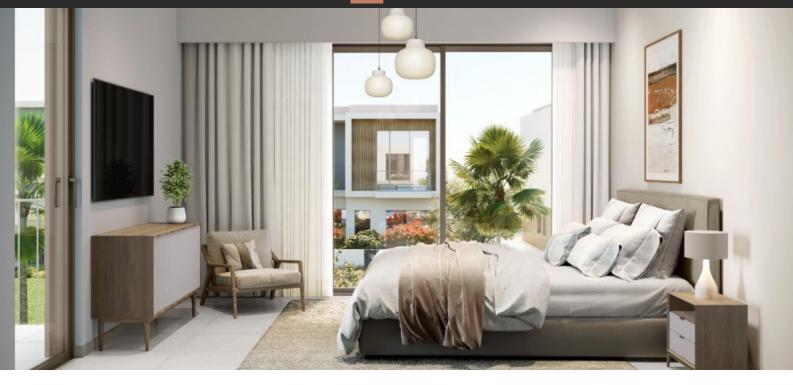

# TOWNHOUSE 3 BEDROOMS IN ORANIA AT THE VALLEY, DUBAI LAND (26704)

AED 1 763 888

#### **PARAMETERS**

City Dubai
Type Townhouse
Development ORANIA AT THE

VALLEY

Floor plan Floor plan «190SQM»,

3 bedrooms, in ORANIA AT THE

\/∆|| **E**\

VALLEY

 $\begin{array}{ccc} \text{Living space} & 190 \text{ m}^2 \\ \text{To sea} & 62300 \text{ m} \\ \text{To city center} & 55800 \text{ m} \\ \text{Completion date} & \text{IV quarter, 2025} \end{array}$ 



# PROPERTY FEATURES

#### **LOCATION**

- Close to the countryside
   Close to shopping malls
   Prestigious district
   Environmentally pristine area
- Great location
   Suburb
   Park/garden view
   Panoramic view
- Street view
   Courtyard view

## **FEATURES**

Private pool

#### **INDOOR FACILITIES**

Restaurant
 Cafe
 Recreation area