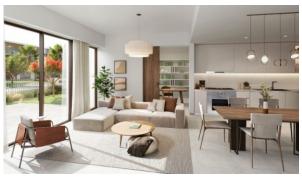

#### **PARAMETERS**

City Dubai
Type Townhouse
Development ORANIA AT THE

VALLEY

Floor plan Floor plan «190SQM»,

3 bedrooms, in ORANIA AT THE

\/∆|| **E**\

VALLEY

 $\begin{array}{ccc} \text{Living space} & 190 \text{ m}^2 \\ \text{To sea} & 62300 \text{ m} \\ \text{To city center} & 55800 \text{ m} \\ \text{Completion date} & \text{IV quarter, 2025} \end{array}$ 

# PHOTO GALLERY