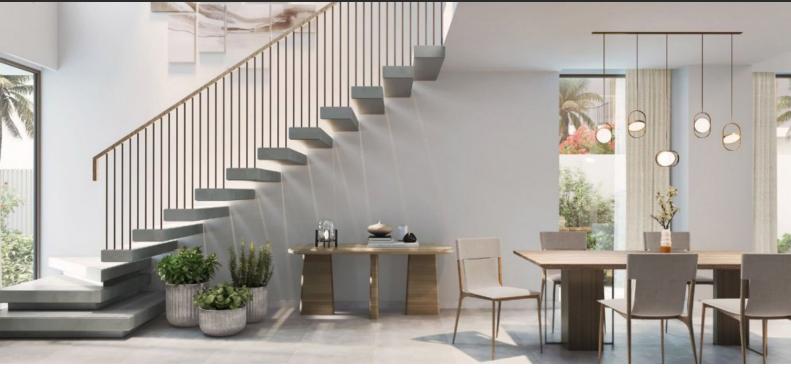

# TOWNHOUSE 3 BEDROOMS IN ORANIA AT THE VALLEY, DUBAI LAND (26703)

AED 1 528 888

#### **PARAMETERS**

City Dubai Type Townhouse Development ORANIA AT THE

**VALLEY** 

Floor plan Floor plan «177SQM»,

> 3 bedrooms, in ORANIA AT THE

**VALLEY** 

Living space 177 m<sup>2</sup> To sea 62300 m To city center 55800 m Completion date IV quarter, 2025



## PROPERTY FEATURES

#### **LOCATION**

- Close to the countryside
  Close to shopping malls
  Prestigious district
  Environmentally pristine area
- Great location
  Suburb
  Park/garden view
  Panoramic view
- Street view
  Courtyard view

### **FEATURES**

Private pool

#### **INDOOR FACILITIES**

Restaurant
 Cafe
 Recreation area
 Fitness room

### **OUTDOOR FEATURES**

- Barbecue area
  CCTV
  Security
  Fenced area
- Children's playgr