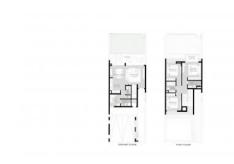

#### **PARAMETERS**

City Dubai Type Townhouse Development ORANIA AT THE

**VALLEY** 

Floor plan Floor plan «177SQM»,

> 3 bedrooms, in ORANIA AT THE

**VALLEY** 

Living space 177 m<sup>2</sup> To sea 62300 m To city center 55800 m Completion date IV quarter, 2025