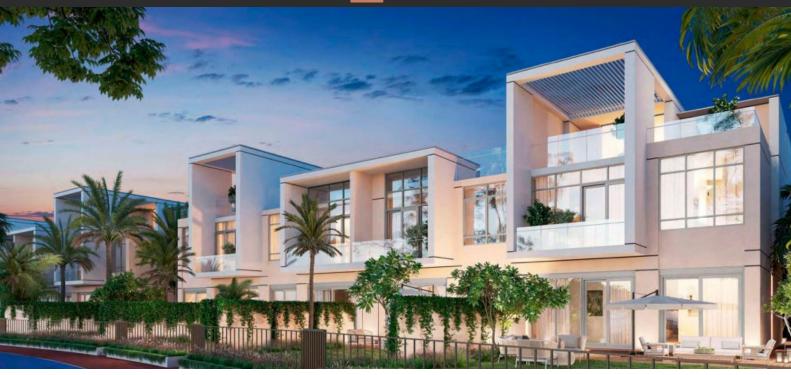

# **OPAL GARDENS**

AED 4 200 000 - 14 000 000

#### **LOCATION**

Great location
 Pond nearby
 Beautiful view

#### **FEATURES**

Panoramic windows
 Panoramic glazing
 Terrace
 Finished

New project
 Low-rise buildings
 Tap water
 Electricity

Driveway to the land plot