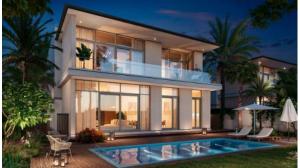

# VILLA 4 BEDROOMS IN OPAL GARDENS, DUBAI (27816) AED 4 653 000

## PARAMETERS

| City            | Dubai                |     |
|-----------------|----------------------|-----|
| Туре            | Villa                |     |
| Development     | OPAL GARDENS         |     |
| Floor plan      | Apartment floor plan | 700 |
|                 | «TOWNHOUSE 4BR»,     |     |
|                 | 4 bedrooms in OPAL   |     |
|                 | GARDENS              |     |
| Living space    | 326 m²               |     |
| To sea          | 19000 m              |     |
| To city center  | 16000 m              |     |
| Completion date | III quarter, 2026    |     |

#### PHOTO GALLERY