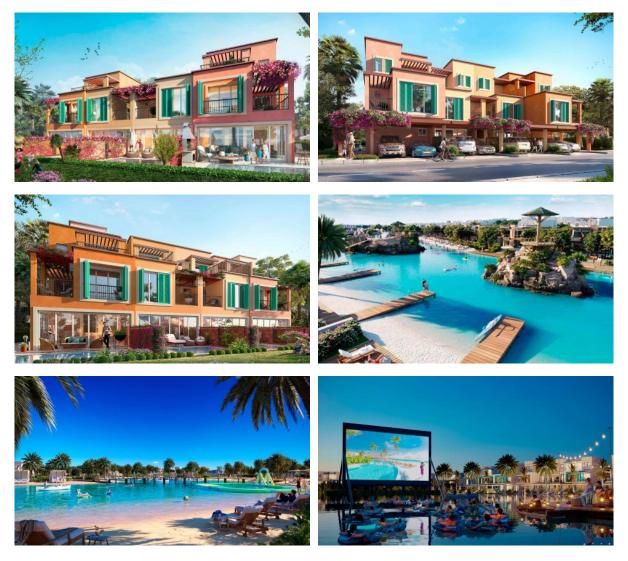

ly | • | Restaurant | • | Cafe  | • | Dry Cleaning |
|---|----------------|---|------------|---|-------|---|--------------|
| • | Laundry        | • | Steam room | • | Sauna | • | Fitness room |
|   |                |   |            |   |       |   |              |

### OUTDOOR FEATURES

| ٠ | Barbecue area         | • | Security               | • | Children's playground            | • | Landscaped garden |
|---|-----------------------|---|------------------------|---|----------------------------------|---|-------------------|
| • | Landscaped green area | • | No industry facilities | • | Social and commercial facilities | • | Pets allowed      |
| • | Car park              | • | Garden                 | • | Swimming pool                    |   |                   |



#### PHOTO GALLERY