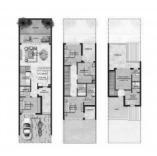

### PARAMETERS

| City        |  |
|-------------|--|
| Туре        |  |
| Development |  |
| Floor plan  |  |

Living space Completion date Dubai Townhouse NICE Floor plan «5BR NICE TN», 5 bedrooms, in NICE 236 m² Il quarter, 2025

## PHOTO GALLERY