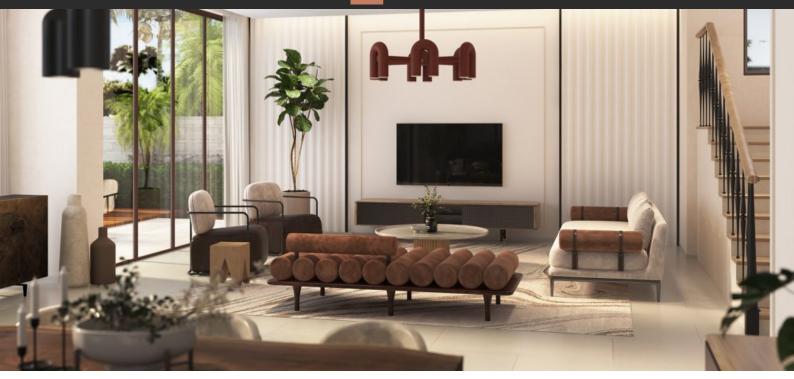

# VILLA 4 BEDROOMS IN NICE, DUBAI LAND (27859) AED 2 200 000

## PARAMETERS

| City            |
|-----------------|
| Туре            |
| Development     |
| Living space    |
| Completion date |

Dubai Villa NICE 144 m² II quarter, 2025





#### **PROPERTY FEATURES**

### LOCATION

| ۰  | Close to the beach    | • | Close to the countryside | • | Close to shopping malls          | ٠ | Close to schools          |
|----|-----------------------|---|--------------------------|---|----------------------------------|---|---------------------------|
| •  | Prestigious district  | • | Near the golf course     | • | Great location                   | • | Pond nearby               |
| ٠  | Beautiful view        |   |                          |   |                                  |   |