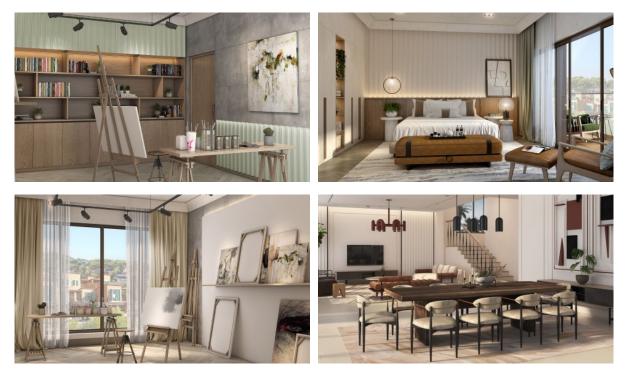

| • | Fitness room             | • | Covered parking                  |   |                           |
|    |                       |   |                          |   |                                  |   |                           |
| Ol | JTDOOR FEATURES       |   |                          |   |                                  |   |                           |
| ۰  | Barbecue area         | • | Security                 | • | Children's playground            | ٠ | Landscaped garden         |
| ۰  | Landscaped green area | • | No industry facilities   | • | Social and commercial facilities | ۰ | Pets allowed              |
| •  | Garden                | • | Swimming pool            |   |                                  |   |                           |



## PHOTO GALLERY