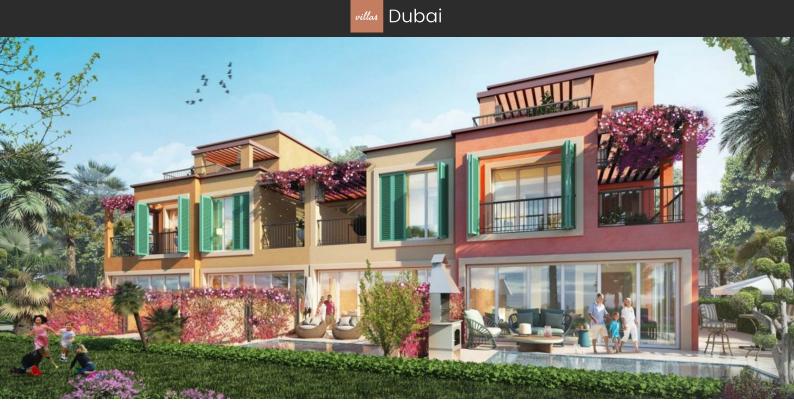

# VILLA 4 BEDROOMS IN NICE, DUBAI LAND (26901) AED 1 900 000

## PARAMETERS

| City            |
|-----------------|
| Туре            |
| Development     |
| Living space    |
| Completion date |

Dubai Villa NICE 144 m² II quarter, 2025

### LOCATION

| ۰  | Close to the beach    | • | Close to the countryside | • | Close to shopping malls          | ٠ | Close to schools          |
|----|-----------------------|---|--------------------------|---|----------------------------------|---|---------------------------|
| •  | Prestigious district  | • | Near the golf course     | • | Great location                   | • | Pond nearby               |
| ٠  | Beautiful view        |   |                          |   |                                  |   |                           |
|    |                       |   |                          |   |                                  |   |                           |
| ΗE | ATURES                |   |                          |   |                                  |   |                           |
| ٠  | Panoramic windows     | • | Panoramic glazing        | • | Several bathrooms                | ٠ | Balcony                   |
| ۰  | Terrace               | • | Good quality             | • | Luxury real estate               | ٠ | New development project   |
| ۰  | New project           | • | Tap water                | • | Electricity                      | • | Driveway to the land plot |
| IN | DOOR FACILITIES       |   |                          |   |                                  |   |                           |
| •  | Child-friendly        | • | Restaurant               | • | Cafe                             | • | Dry Cleaning              |
| •  | Laundry               | • | Fitness room             | • | Covered parking                  |   |                           |
|    |                       |   |                          |   |                                  |   |                           |
| Ol | JTDOOR FEATURES       |   |                          |   |                                  |   |                           |
| ۰  | Barbecue area         | • | Security                 | • | Children's playground            | ٠ | Landscaped garden         |
| ۰  | Landscaped green area | • | No industry facilities   | • | Social and commercial facilities | ۰ | Pets allowed              |
| •  | Garden                | • | Swimming pool            |   |                                  |   |                           |

## PHOTO GALLERY