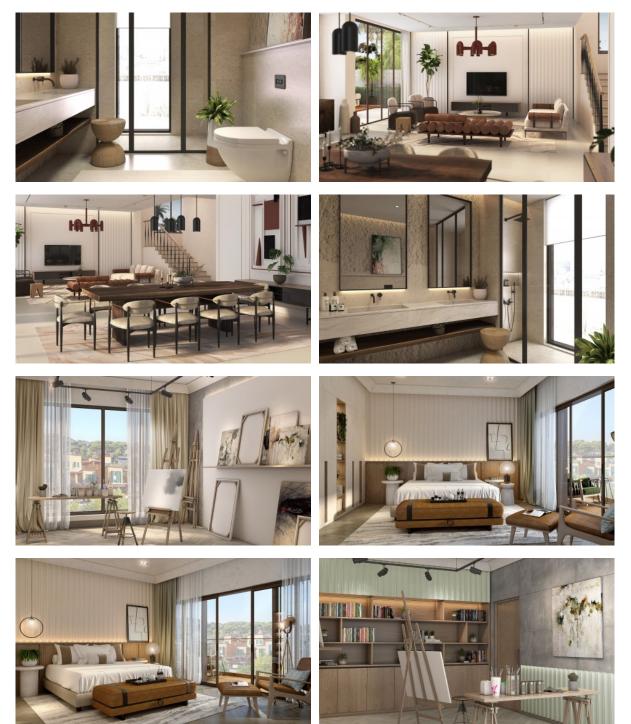

| • | Fitness room             | • | Covered parking                  |   |                           |
|    |                       |   |                          |   |                                  |   |                           |
| Ol | JTDOOR FEATURES       |   |                          |   |                                  |   |                           |
| ۰  | Barbecue area         | • | Security                 | • | Children's playground            | ٠ | Landscaped garden         |
| ۰  | Landscaped green area | • | No industry facilities   | • | Social and commercial facilities | ۰ | Pets allowed              |
| •  | Garden                | • | Swimming pool            |   |                                  |   |                           |



## PHOTO GALLERY