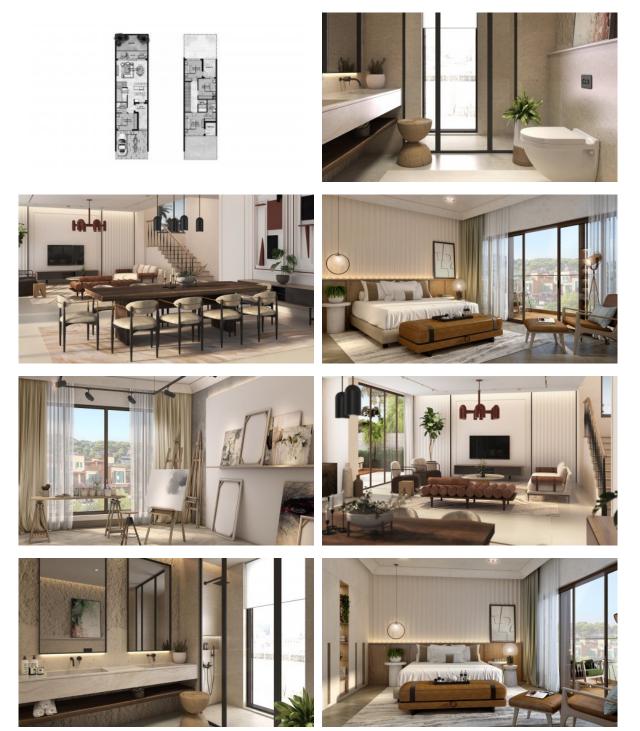

| • | Fitness room             | • | Covered parking                  |   |                           |
|    |                       |   |                          |   |                                  |   |                           |
| Ol | JTDOOR FEATURES       |   |                          |   |                                  |   |                           |
| ۰  | Barbecue area         | • | Security                 | • | Children's playground            | ٠ | Landscaped garden         |
| ۰  | Landscaped green area | • | No industry facilities   | • | Social and commercial facilities | ۰ | Pets allowed              |
| •  | Garden                | • | Swimming pool            |   |                                  |   |                           |



## PHOTO GALLERY