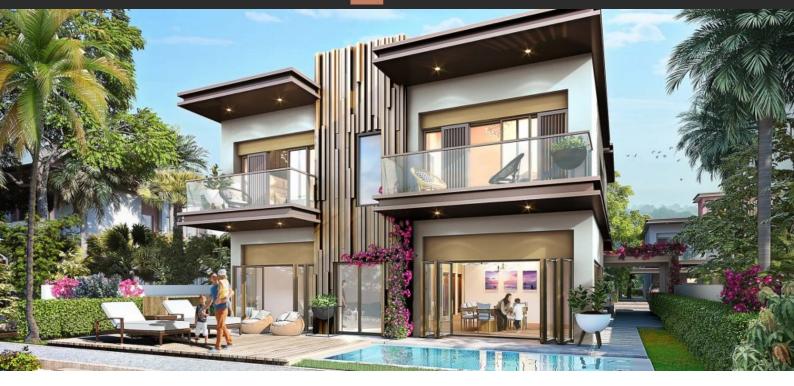

# TOWNHOUSE 4 BEDROOMS IN NICE, DUBAI LAND (26898) AED 2 080 000

## LOCATION

| ۰  | Close to the beach    | • | Close to the countryside | • | Close to shopping malls          | ٠ | Close to schools          |
|----|-----------------------|---|--------------------------|---|----------------------------------|---|---------------------------|
| •  | Prestigious district  | • | Near the golf course     | • | Great location                   | • | Pond nearby               |
| ٠  | Beautiful view        |   |                          |   |                                  |   |                           |
|    |                       |   |                          |   |                                  |   |                           |
| ΗE | ATURES                |   |                          |   |                                  |   |                           |
| ٠  | Panoramic windows     | • | Panoramic glazing        | • | Several bathrooms                | ٠ | Balcony                   |
| ۰  | Terrace               | • | Good quality             | • | Luxury real estate               | ٠ | New development project   |
| ۰  | New project           | • | Tap water                | • | Electricity                      | • | Driveway to the land plot |
| IN | DOOR FACILITIES       |   |                          |   |                                  |   |                           |
| •  | Child-friendly        | • | Restaurant               | • | Cafe                             | • | Dry Cleaning              |
| •  | Laundry               | • | Fitness room             | • | Covered parking                  |   |                           |
|    |                       |   |                          |   |                                  |   |                           |
| Ol | JTDOOR FEATURES       |   |                          |   |                                  |   |                           |
| ۰  | Barbecue area         | • | Security                 | • | Children's playground            | ٠ | Landscaped garden         |
| ۰  | Landscaped green area | • | No industry facilities   | • | Social and commercial facilities | ۰ | Pets allowed              |
| •  | Garden                | • | Swimming pool            |   |                                  |   |                           |