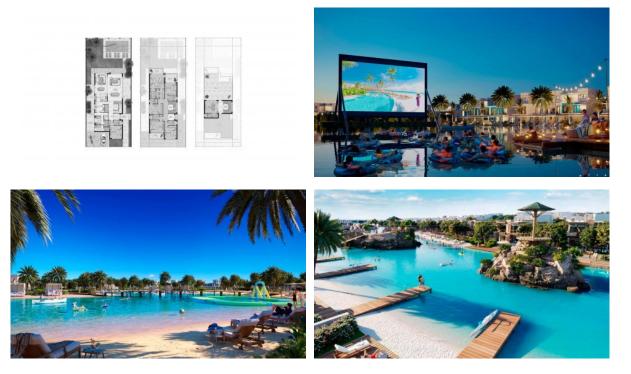

## LOCATION

•

| ۰  | Close to the beach    | ٠ | Close to the countryside | • | Close to shopping malls          | • | Close to schools          |
|----|-----------------------|---|--------------------------|---|----------------------------------|---|---------------------------|
| •  | Prestigious district  | • | Near the golf course     | • | Great location                   | • | Pond nearby               |
| •  | Beautiful view        |   |                          |   |                                  |   |                           |
|    |                       |   |                          |   |                                  |   |                           |
| FE | ATURES                |   |                          |   |                                  |   |                           |
| ٠  | Panoramic windows     | • | Panoramic glazing        | • | Several bathrooms                | • | Balcony                   |
| •  | Terrace               | • | Good quality             | • | Luxury real estate               | • | New development project   |
| •  | New project           | • | Tap water                | • | Electricity                      | • | Driveway to the land plot |
|    |                       |   |                          |   |                                  |   |                           |
| IN | DOOR FACILITIES       |   |                          |   |                                  |   |                           |
| •  | Child-friendly        | • | Restaurant               | • | Cafe                             | • | Dry Cleaning              |
| •  | Laundry               | • | Staff room               | • | Fitness room                     | • | Covered parking           |
|    |                       |   |                          |   |                                  |   |                           |
| οι | JTDOOR FEATURES       |   |                          |   |                                  |   |                           |
| •  | Barbecue area         | • | Security                 | • | Children's playground            | • | Landscaped garden         |
| •  | Landscaped green area | • | No industry facilities   | • | Social and commercial facilities | • | Pets allowed              |
|    |                       |   |                          |   |                                  |   |                           |

Garden • Swimming pool

## PHOTO GALLERY