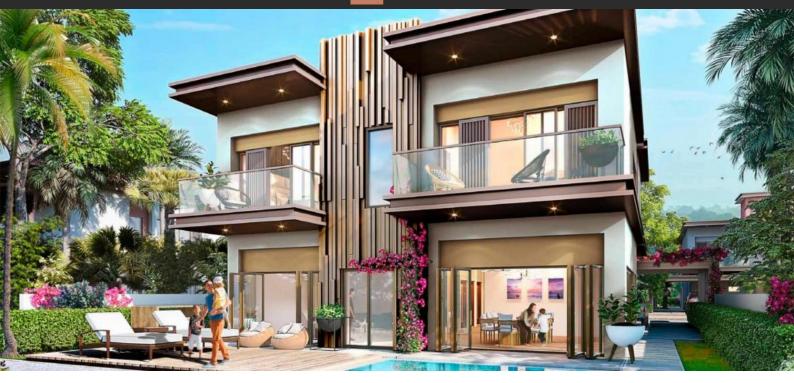

# TOWNHOUSE 6 BEDROOMS IN NICE, DUBAI LAND (25760) AED 1 706 000

### PARAMETERS

| City        |  |
|-------------|--|
| Туре        |  |
| Development |  |
| Floor plan  |  |

Living space Completion date Dubai Townhouse NICE Floor plan «6BR NICE TN», 6 bedrooms, in NICE 211 m² Il quarter, 2025

Garden • Swimming pool