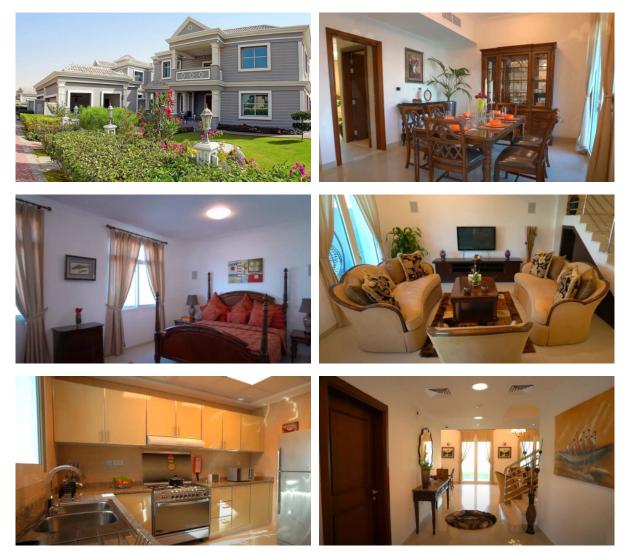

| • | Luxury real estate | • | Premium class                 | • | New development project |  |  |  |
| •        | Tap water                | • | Electricity        |   |                               |   |                         |  |  |  |

#### INDOOR FACILITIES

Fitness room

## OUTDOOR FEATURES

| • | CCTV                  | • | Gated community       | • | Security               | • | Children's playground |
|---|-----------------------|---|-----------------------|---|------------------------|---|-----------------------|
| • | Landscaped garden     | • | Landscaped green area | • | No industry facilities | • | Swimming pool         |
| • | Common area with pool | • | Basketball court      | • | Running track          | • | Shop                  |

Supermarket



# PHOTO GALLERY