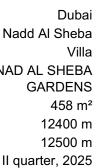

### PARAMETERS

| City            |              |
|-----------------|--------------|
| District        | Nadd A       |
| Туре            |              |
| Development     | NAD AL<br>GA |
| Living space    |              |
| To sea          | 1            |
| To city center  | 1            |
| Completion date | ll quarte    |
|                 |              |