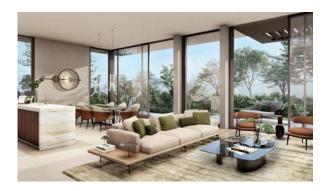

|
| Built-in closet   | Finished             | Good quality          |                                  |
| INDOOR FACILITIES |                      |                       |                                  |
| Laundry           | Staff room           | Recreation area       | Fitness room                     |
| Covered parking   |                      |                       |                                  |
| OUTDOOR FEATURES  |                      |                       |                                  |
| Barbecue area     | • CCTV               | Security              | Children's playground            |
| Children's pool   | Landscaped garden    | Landscaped green area | Social and commercial facilities |

• Common area with pool



## PHOTO GALLERY

14