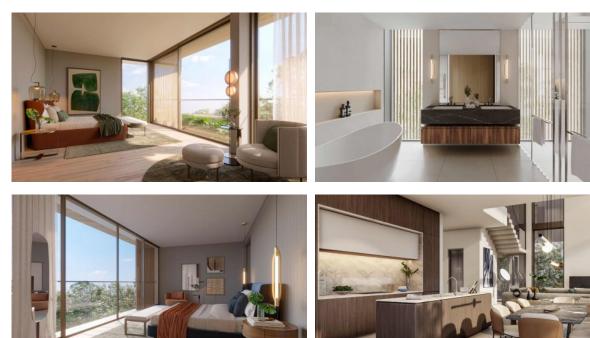

|
| Built-in closet   | Finished             | Good quality          |                                  |
| INDOOR FACILITIES |                      |                       |                                  |
| Laundry           | Staff room           | Recreation area       | Fitness room                     |
| Covered parking   |                      |                       |                                  |
| OUTDOOR FEATURES  |                      |                       |                                  |
| Barbecue area     | • CCTV               | Security              | Children's playground            |
| Children's pool   | Landscaped garden    | Landscaped green area | Social and commercial facilities |

• Common area with pool



## PHOTO GALLERY

14