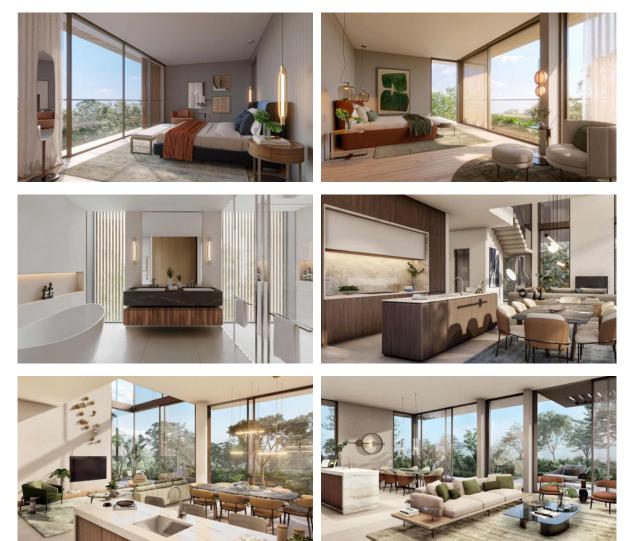

room                    |
| Built-in closet   | Finished             | Good quality          |                                  |
| INDOOR FACILITIES |                      |                       |                                  |
| Laundry           | Staff room           | Recreation area       | Fitness room                     |
| Covered parking   |                      |                       |                                  |
| OUTDOOR FEATURES  |                      |                       |                                  |
| Barbecue area     | • CCTV               | Security              | Children's playground            |
| Children's pool   | Landscaped garden    | Landscaped green area | Social and commercial facilities |

• Common area with pool



## PHOTO GALLERY