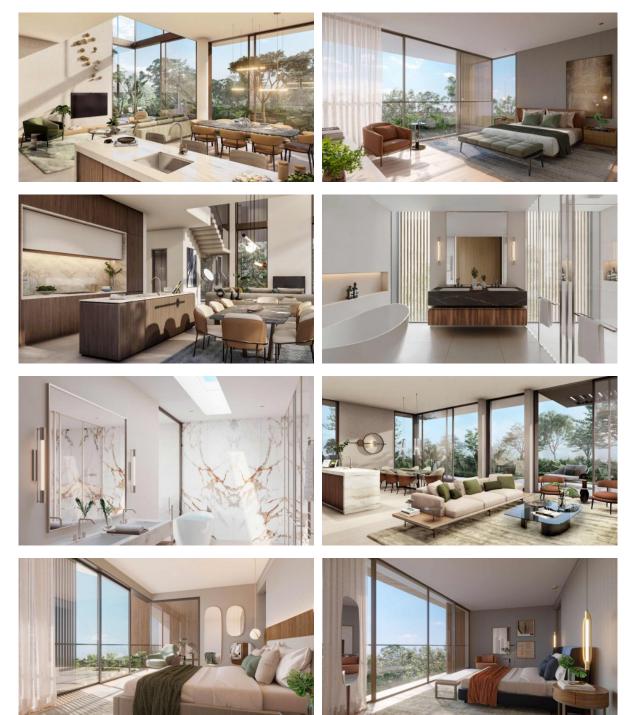

room                    |
| Built-in closet   | Finished             | Good quality          |                                  |
| INDOOR FACILITIES |                      |                       |                                  |
| Laundry           | Staff room           | Recreation area       | Fitness room                     |
| Covered parking   |                      |                       |                                  |
| OUTDOOR FEATURES  |                      |                       |                                  |
| Barbecue area     | • CCTV               | Security              | Children's playground            |
| Children's pool   | Landscaped garden    | Landscaped green area | Social and commercial facilities |

• Common area with pool



## PHOTO GALLERY