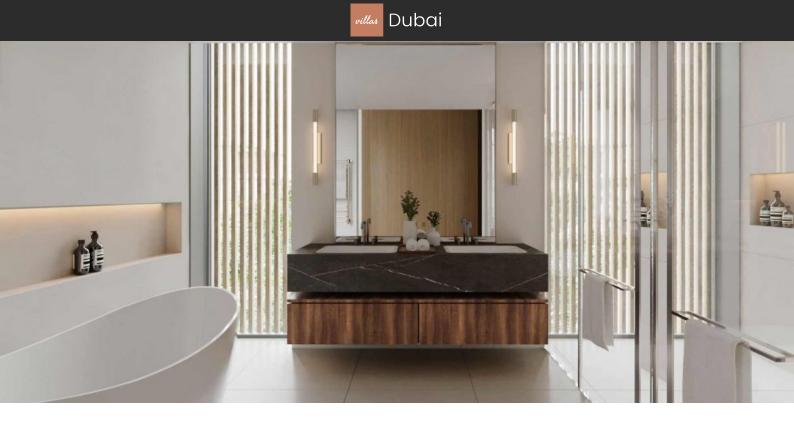

# VILLA 3 BEDROOMS IN NAD AL SHEBA GARDENS, NADD AL SHEBA (26418) AED 4 600 000

### PARAMETERS

| City            | Dubai            |  |  |
|-----------------|------------------|--|--|
| District        | Nadd Al Sheba    |  |  |
| Туре            | Villa            |  |  |
| Development     | NAD AL SHEBA     |  |  |
|                 | GARDENS          |  |  |
| Living space    | 350 m²           |  |  |
| To sea          | 12400 m          |  |  |
| To city center  | 12500 m          |  |  |
| Completion date | II quarter, 2025 |  |  |
|                 |                  |  |  |





#### **PROPERTY FEATURES**

## LOCATION

| Close to schools  | Near the golf course | Great location        | Beautiful view                   |
|-------------------|----------------------|------------