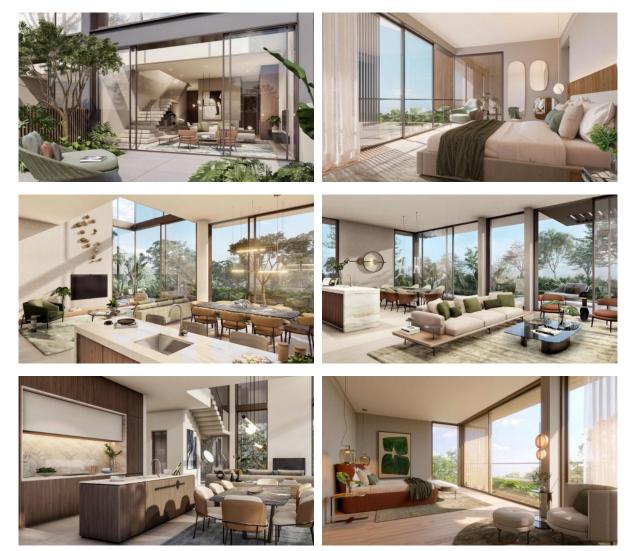

room                    |
| Built-in closet   | Finished             | Good quality          |                                  |
| INDOOR FACILITIES |                      |                       |                                  |
| Laundry           | Staff room           | Recreation area       | Fitness room                     |
| Covered parking   |                      |                       |                                  |
| OUTDOOR FEATURES  |                      |                       |                                  |
| Barbecue area     | • CCTV               | Security              | Children's playground            |
| Children's pool   | Landscaped garden    | Landscaped green area | Social and commercial facilities |

• Common area with pool



## PHOTO GALLERY